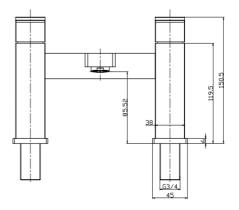

### PRODUCT SPECIFICATION

Product Code: 9020

Finish: Chrome

Description: Bath Filler

Inlet Connections: 3/4 BSP

Construction: Body: Brass

Handle: Zinc

Cartridge: G3/4 quarter turn cartridge