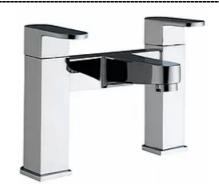

# Maida 9020 BATH FILLER - CHROME

### PRODUCT SPECIFICATION

Product Code: 9020

Finish: Chrome

Description: Bath Filler

Inlet Connections: 3/4 BSP

Construction: Body: Brass

Handle: Zinc

Cartridge: G3/4 quarter turn cartridge