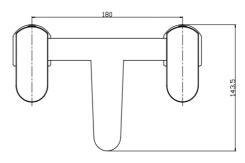

### PRODUCT SPECIFICATION

Product Code: 9020

Finish: Chrome

Description: Bath Filler

Inlet Connections: 3/4 BSP

Construction: Body: Brass

Handle: Zinc

Cartridge: G3/4 quarter turn cartridge