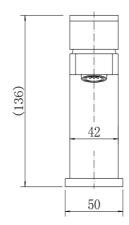

Products are supplied with full installation instructions and fixings. All measurements in mm and are nominal.