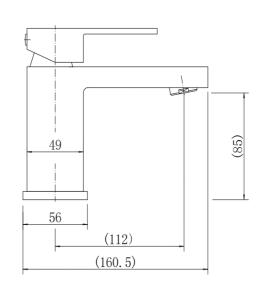

Products are supplied with full installation instructions and fixings. All measurements in mm and are nominal.