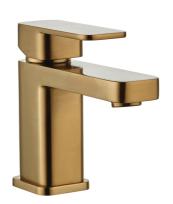

# Hadley 9136BRS

# MONO BASIN MIXER - BRUSHED BRASS

#### PRODUCT SPECIFICATION

Product Code: 9136BRS

Finish: Brushed Brass

Description: Mono Basin Mixer + Click Cl

Inlet Connections: M10\*1\*1/2\*400

Construction: Body: Brass

Handle: Zinc

Cartridge: 35mm ceramic cartridge

#### ADDITIONAL INFORMATION

· Brushed Brass finish

· With click-clack waste

· Flexible inlets

· 2 year guarantee\*