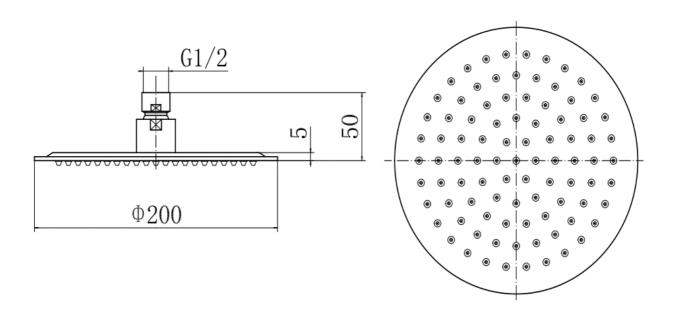

## PRODUCT SPECIFICATION

Product Code: 9332BL

Finish: Matt Black

Description: Slimline Round Shower Head

Inlet Connections: 1/2 BSP

Construction: SS

Gross Weight (kg): 0.408