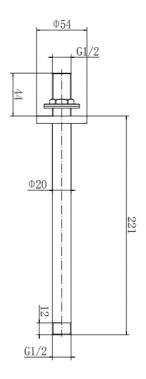

## PRODUCT SPECIFICATION

Product Code: 9342BL

Finish: Matt Black

Description: Round Ceiling Arm

Inlet Connections: 1/2 BSP
Outlet Connections: 1/2 BSP

Construction: SS
Gross Weight (kg): 0.192