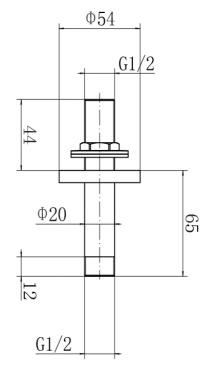

## 9346 CEILING ARM 65mm - CHROME

## PRODUCT SPECIFICATION

Product Code: 9346
Finish: Chrome

Description: Ceiling Arm 65mm

Inlet Connections: 1/2 BSP Outlet Connections: 1/2 BSP

Construction: SS Gross Weight (kg): 0.096