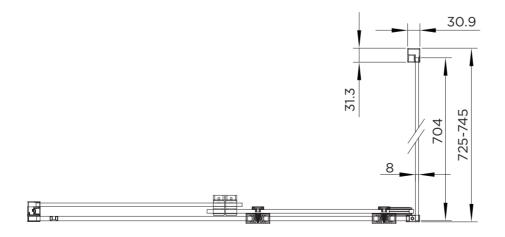

## SIDE PANEL

| RANGE                      | ROLLA 8                   |
|----------------------------|---------------------------|
| PRODUCT                    | SIDE PANEL                |
| CODE                       | AQ8949S                   |
| SIZE                       | 760                       |
| PROFILE COLOUR             | SILVER                    |
| GLASS THICKNESS            | 8mm                       |
| GLASS FINISH               | CLEAR                     |
| GLASS TREATMENT            | CLEAN & CLEAR™            |
| HEIGHT                     | 2000                      |
| ADJUSTMENT IN RECESS       | N/A                       |
| ADJUSTMENT WITH SIDE PANEL | 725-745                   |
| OPTIONAL SIDE PANEL        | N/A                       |
| APERTURE                   | N/A                       |
| GUARANTEE                  | LIFETIME                  |
| UKCA/CE                    | BS EN 14428               |
| GLASS BS EN                | BS EN 12150-1T            |
| PROFILE MATERIAL           | ALUMINUM /STAINLESS STEEL |
| HANDLE MATERIAL            | N/A                       |
| ROLLER MATERIAL            | N/A                       |
| QUICK RELEASE ROLLERS      | N/A                       |
| FIXED PANEL SIZE           | 704                       |
| MOVING PANEL SIZE          | N/A                       |
| PRODUCT HAND               | UNIVERSAL                 |
| PRODUCT WEIGHT             | 35.5KG                    |
| PACKAGED DIMENSIONS        | 2090x775x73               |
| BARCODE                    | 5301978068773             |

All measurements in mm and are nominal