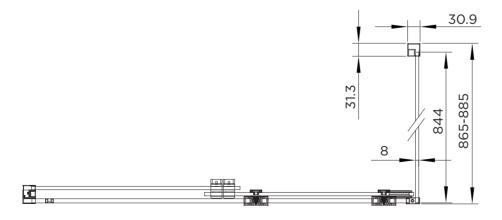

## SIDE PANEL

| RANGE                      | ROLLA 8                  |
|----------------------------|--------------------------|
| PRODUCT                    | SIDE PANEL               |
| CODE                       | AQ8951S                  |
| SIZE                       | 900                      |
| PROFILE COLOUR             | SILVER                   |
| GLASS THICKNESS            | 8mm                      |
| GLASS FINISH               | CLEAR                    |
| GLASS TREATMENT            | CLEAN & CLEAR™           |
| HEIGHT                     | 2000                     |
| ADJUSTMENT IN RECESS       | N/A                      |
| ADJUSTMENT WITH SIDE PANEL | 865-885                  |
| OPTIONAL SIDE PANEL        | N/A                      |
| APERTURE                   | N/A                      |
| GUARANTEE                  | LIFETIME                 |
| UKCA/CE                    | BS EN 14428              |
| GLASS BS EN                | BS EN 12150-1T           |
| PROFILE MATERIAL           | ALUMINUM/STAINLESS STEEL |
| HANDLE MATERIAL            | N/A                      |
| ROLLER MATERIAL            | N/A                      |
| QUICK RELEASE ROLLERS      | N/A                      |
| FIXED PANEL SIZE           | 844                      |
| MOVING PANEL SIZE          | N/A                      |
| PRODUCT HAND               | UNIVERSAL                |
| PRODUCT WEIGHT             | 40KG                     |
| PACKAGED DIMENSIONS        | 2090x915x73              |
| BARCODE                    | 5031978068797            |