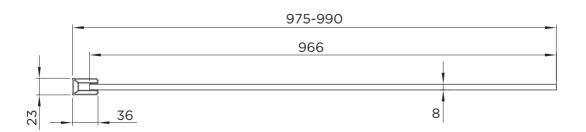

## WETROOM PANEL

| RANGE                      | WETROOM 8      |
|----------------------------|----------------|
| PRODUCT                    | WETROOM        |
| CODE                       | AQ8655         |
| SIZE                       | 1000           |
| PROFILE COLOUR             | MATT BLACK     |
| GLASS THICKNESS            | 8mm            |
| GLASS FINISH               | CLEAR          |
| GLASS TREATMENT            | CLEAN & CLEAR™ |
| HEIGHT                     | 2000           |
| ADJUSTMENT IN RECESS       | 975-990        |
| ADJUSTMENT WITH SIDE PANEL | N/A            |
| OPTIONAL FLIPPER PANEL     | YES            |
| APERTURE                   | N/A            |
| GUARANTEE                  | LIFETIME       |
| CE                         | YES/EN14428    |
| GLASS BS EN                | EN12150-1T     |
| PROFILE MATERIAL           | ALUMINUM/6463# |
| SUPPORT ARM MATERIAL       | ALUMINUM/6463# |
| HINGE MATERIAL             | N/A            |
| QUICK RELEASE ROLLERS      | N/A            |
| GLASS PANEL SIZE           | 966            |
| MOVING PANEL SIZE          | N/A            |
| PRODUCT HAND               | UNIVERSAL      |
| PRODUCT WEIGHT             | 44KG           |
| PACKAGED DIMENSIONS        | 2100x1030x58   |
| BARCODE                    | 5031978085190  |