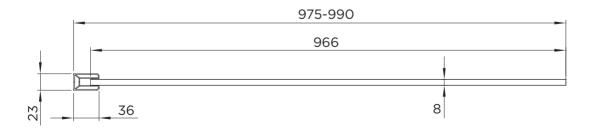

## WETROOM MATRIX PANEL

| RANGE                      | WETROOM 8      |
|----------------------------|----------------|
| PRODUCT                    | WETROOM        |
| CODE                       | AQ8655CR       |
| SIZE                       | 1000           |
| PROFILE COLOUR             | MATT BLACK     |
| GLASS THICKNESS            | 8mm            |
| GLASS FINISH               | CLEAR/MATRIX   |
| GLASS TREATMENT            | CLEAN & CLEAR™ |
| HEIGHT                     | 2000           |
| ADJUSTMENT IN RECESS       | 975-990        |
| ADJUSTMENT WITH SIDE PANEL | N/A            |
| OPTIONAL FLIPPER PANEL     | YES            |
| APERTURE                   | N/A            |
| GUARANTEE                  | LIFETIME       |
| CE                         | YES/EN14428    |
| GLASS BS EN                | EN12150-1T     |
| PROFILE MATERIAL           | ALUMINUM/6463# |
| SUPPORT ARM MATERIAL       | ALUMINUM/6463# |
| HINGE MATERIAL             | N/A            |
| QUICK RELEASE ROLLERS      | N/A            |
| GLASS PANEL SIZE           | 966            |
| MOVING PANEL SIZE          | N/A            |
| PRODUCT HAND               | UNIVERSAL      |
| PRODUCT WEIGHT             | 44KG           |
| PACKAGED DIMENSIONS        | 2100x1030x58   |
| BARCODE                    | 5031978085244  |
|                            |                |