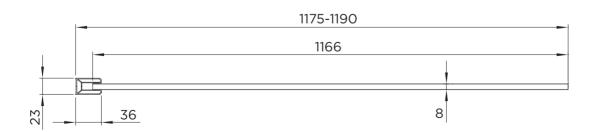

## WETROOM MATRIX PANEL

| PRODUCT<br>CODE            | WETROOM AQ8657CR 1200 |
|----------------------------|-----------------------|
|                            | 1200                  |
|                            |                       |
| SIZE                       | MATT DI ACII          |
| PROFILE COLOUR             | MATT BLACK            |
| GLASS THICKNESS            | 8mm                   |
| GLASS FINISH               | CLEAR/MATRIX          |
| GLASS TREATMENT            | CLEAN & CLEAR™        |
| HEIGHT                     | 2000                  |
| ADJUSTMENT IN RECESS       | 1175-1190             |
| ADJUSTMENT WITH SIDE PANEL | N/A                   |
| OPTIONAL FLIPPER PANEL     | YES                   |
| APERTURE                   | N/A                   |
| GUARANTEE                  | LIFETIME              |
| CE                         | YES/EN14428           |
| GLASS BS EN                | EN12150-1T            |
| PROFILE MATERIAL           | ALUMINUM/6463#        |
| SUPPORT ARM MATERIAL       | ALUMINUM/6463#        |
| HINGE MATERIAL             | N/A                   |
| QUICK RELEASE ROLLERS      | N/A                   |
| GLASS PANEL SIZE           | 1166                  |
| MOVING PANEL SIZE          | N/A                   |
| PRODUCT HAND               | UNIVERSAL             |
| PRODUCT WEIGHT             | 52KG                  |
| PACKAGED DIMENSIONS        | 2100x1230x58          |
| BARCODE                    | 5031978085268         |