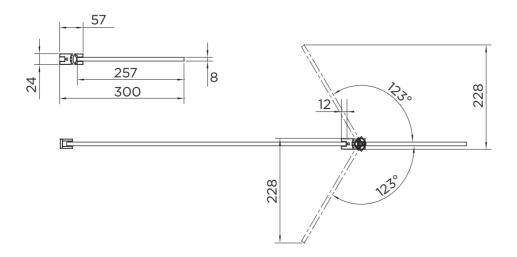

## MATRIX FLIPPER PANEL

| DANCE                      | WETDOOMO       |
|----------------------------|----------------|
| RANGE                      | WETROOM 8      |
| PRODUCT                    | FLIPPER PANEL  |
| CODE                       | AQ8660LCR      |
| SIZE                       | 300            |
| PROFILE COLOUR             | BLACK          |
| GLASS THICKNESS            | 8mm            |
| GLASS FINISH               | CLEAR/MARTIX   |
| GLASS TREATMENT            | CLEAN & CLEAR™ |
| HEIGHT                     | 2000           |
| ADJUSTMENT IN RECESS       | N/A            |
| ADJUSTMENT WITH SIDE PANEL | N/A            |
| APERTURE                   | N/A            |
| GUARANTEE                  | LIFETIME       |
| CE                         | YES/EN14428    |
| GLASS BS EN                | EN12150-1T     |
| PROFILE MATERIAL           | ALUMINUM/6463# |
| HANDLE MATERIAL            | N/A            |
| HINGE MATERIAL             | N/A            |
| QUICK RELEASE ROLLERS      | N/A            |
| GLASS PANEL SIZE           | 257.4          |
| MOVING PANEL SIZE          | N/A            |
| PRODUCT HAND               | LEFT HAND      |
| PRODUCT WEIGHT             | 19KG           |
| PACKAGED DIMENSIONS        | 2080x351x48    |
| BARCODE                    | 5031978085282  |