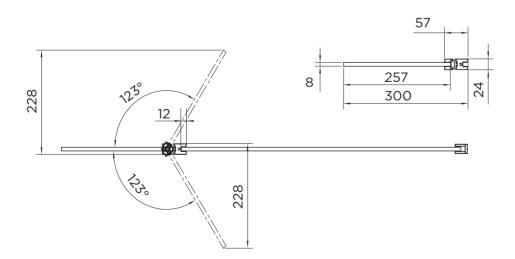

## specification Wetroom 8 MATRIX FLIPPER PANEL

| RANGE                      | WETROOM 8                  |
|----------------------------|----------------------------|
| PRODUCT                    | FLIPPER PANEL              |
| CODE                       | AQ8660RCR                  |
| SIZE                       | 300                        |
| PROFILE COLOUR             | BLACK                      |
| GLASS THICKNESS            | 8mm                        |
| GLASS FINISH               | CLEAR/MATRIX               |
| GLASS TREATMENT            | CLEAN & CLEAR <sup>™</sup> |
| HEIGHT                     | 2000                       |
| ADJUSTMENT IN RECESS       | N/A                        |
| ADJUSTMENT WITH SIDE PANEL | N/A                        |
| APERTURE                   | N/A                        |
| GUARANTEE                  | LIFETIME                   |
| CE                         | YES/EN14428                |
| GLASS BS EN                | EN12150-1T                 |
| PROFILE MATERIAL           | ALUMINUM/6463#             |
| HANDLE MATERIAL            | N/A                        |
| HINGE MATERIAL             | N/A                        |
| QUICK RELEASE ROLLERS      | N/A                        |
| GLASS PANEL SIZE           | 257.4                      |
| MOVING PANEL SIZE          | N/A                        |
| PRODUCT HAND               | RIGHT HAND                 |
| PRODUCT WEIGHT             | 19KG                       |
| PACKAGED DIMENSIONS        | 2080x351x48                |
| BARCODE                    | 5031978085299              |
| L                          |                            |