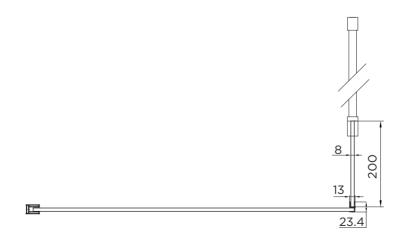

## WETROOM FIXED RETURN PANEL

| RANGE                      | WETROOM 8          |
|----------------------------|--------------------|
|                            |                    |
| PRODUCT                    | FIXED RETURN PANEL |
| CODE                       | AQ8284S            |
| SIZE                       | 200                |
| PROFILE COLOUR             | SILVER             |
| GLASS THICKNESS            | 8mm                |
| GLASS FINISH               | CLEAR              |
| GLASS TREATMENT            | CLEAN & CLEAR™     |
| HEIGHT                     | 2000               |
| ADJUSTMENT IN RECESS       | N/A                |
| ADJUSTMENT WITH SIDE PANEL | N/A                |
| APERTURE                   | N/A                |
| GUARANTEE                  | LIFETIME           |
| CE                         | YES/EN14428        |
| GLASS BS EN                | EN12150-1T         |
| PROFILE MATERIAL           | ALUMINUM/6463#     |
| QUICK RELEASE ROLLERS      | N/A                |
| GLASS PANEL SIZE           | 200                |
| PRODUCT HAND               | UNIVERSAL          |
| PRODUCT WEIGHT             | 10KG               |
| PACKAGED DIMENSIONS        | 2040x2400x70       |
| BARCODE                    | 5031978087484      |
| -                          |                    |

THE FIXED FLIPPER PANEL FITS ON AQUADART 8MM WETROOM