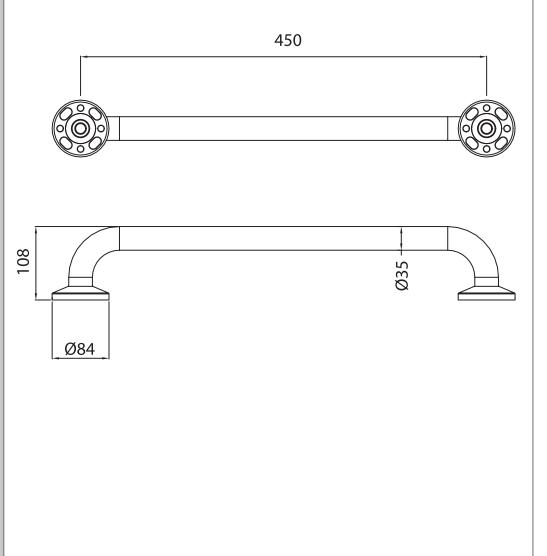

| 450mm                   |
| Colour Finish:              | White                   |
| Fixing Type:                | Screw and Wall Plugs    |
| Max. User Weight:           | 190kg                   |

## Dimensions (measurements in mm)

#### Features:

- Non corrosive aluminium construction
- No electrical earthing required
- 190kg max user weight
- Also available in grey (RAL 7005) and stainless steel finishes as special order
- 1 year guarantee

#### **Product Certifications:**

### Additional Information:

- A support when standing up or sitting down
- A steady support & balance when standing or dressing
- A firm grip whilst transferring
- from one position to another Balance when standing or dressing

For more products, visit our website: http://www.bristan.com









Bristan, Birch Coppice Business Park, Dordon, Tamworth, B78 1SG. Telephone: 0844 701 6274 Facsimile: 0844 701 6275. Web Site: www.bristan.com Email: enquire@bristan.com The information contained on this page was correct at date of issue. Fitting Dimensions are provided as a guide only. Some variation may occur due to manufacturing tolerances. Bristan pursues a policy of continuing improvement in design and performance of its products and so reserves the right to change specifications without prior notice.