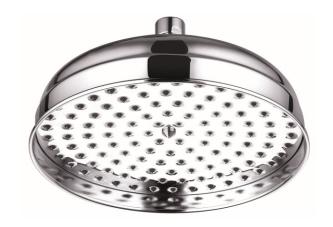

## **Arlington 9334**

## TRADITIONAL SHOWER HEAD-CHROME

## PRODUCT SPECIFICATION

Product Code: 9334

Finish: Chrome

Description: Traditional shower head

Inlet Connections: 1/2 BSP

Construction: Brass

Gross Weight (kg): 0.869