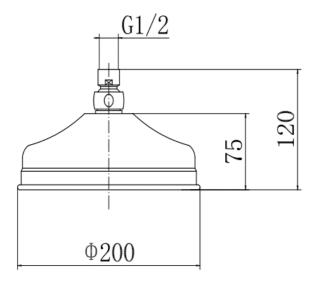

## PRODUCT SPECIFICATION

Product Code: 9334

Finish: Chrome

Description: Traditional shower head

Inlet Connections: 1/2 BSP

Construction: Brass

Gross Weight (kg): 0.869