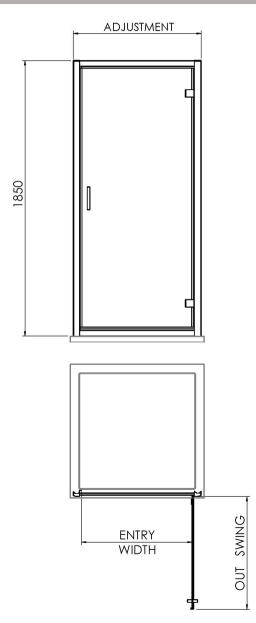

Sales Code: SQHD70BP Description: Hinge Door 700X1850

| <b>Product Dimensions</b>         |                               |
|-----------------------------------|-------------------------------|
| Height (mm):                      | 1850                          |
| Width (mm):                       | 695                           |
| Depth (mm):                       | 44                            |
| Nett Weight (kg):                 | 24.5                          |
| <b>Packaging Dimensions</b>       |                               |
| Height (mm):                      | 1910                          |
| Width (mm):                       | 725                           |
| Length (mm):                      | 65                            |
| Gross Weight (kg):                | 24.5                          |
| Packaging Data                    |                               |
| Box Colour:                       | Brown Cardboard Box - Printed |
| Box Qty:                          | 1                             |
| Label Size:                       | х                             |
| Label Colour:                     | Not Applicable                |
| Label Qty:                        | 0                             |
| <b>Outer Box Dimensions (If A</b> | pplicable)                    |
| Height (mm):                      | •                             |
| Width (mm):                       |                               |
| Depth (mm):                       |                               |
| Length (mm):                      |                               |
| Gross Weight (kg):                |                               |
| Barcode:                          | 5056462626154                 |
| <b>Product Details</b>            |                               |
| Country of Origin:                | China                         |
| Fitting Instruction:              | No                            |
| CE & UKCA:                        | Yes                           |
| Profile Material:                 | Aluminium                     |
| Profile Finish:                   | Matt Black                    |
| Adjustments (mm):                 | 660mm-695mm                   |
| Entry Width (mm):                 | 540mm                         |
| Swing In Dim (mm):                | N/A                           |
| Swing Out Dim (mm):               | 560mm                         |
| Radius (mm):                      | Not Applicable                |
| Glass Thickness (mm):             | 6                             |
| Easy Fit:                         | Yes                           |
| Easy Clean:                       | No                            |
| Handle Style:                     | Square T Shape Handle         |
| Handle Material:                  | Metal                         |
| Enclosure Design:                 | Semi-Frameless                |
| Wheel Type:                       | Not Applicable                |
| Support Bar Included:             | Support Bar Not Included      |
| Extras:                           | None                          |