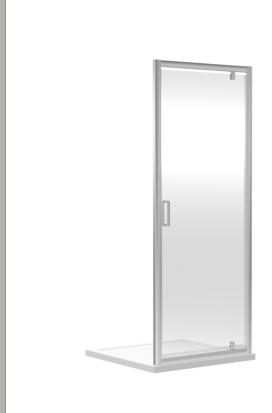

Sales Code: SQPD80 Description: 800X1850mm Pivot Shower Door

| <b>Product Dimensions</b>            |                               |  |  |  |  |
|--------------------------------------|-------------------------------|--|--|--|--|
| Height (mm):                         | 1850                          |  |  |  |  |
| Width (mm):                          | 800                           |  |  |  |  |
| Depth (mm):                          | 44                            |  |  |  |  |
| Nett Weight (kg):                    | 23.9                          |  |  |  |  |
| Packaging Dimensions                 |                               |  |  |  |  |
| Height (mm):                         | 1910                          |  |  |  |  |
| Width (mm):                          | 815                           |  |  |  |  |
| Length (mm):                         | 65                            |  |  |  |  |
| Gross Weight (kg):                   | 28.9                          |  |  |  |  |
| Packaging Data                       |                               |  |  |  |  |
| Box Colour:                          | Brown Cardboard Box - Printed |  |  |  |  |
| Box Qty:                             | 1                             |  |  |  |  |
| Label Size:                          | 100 x 50                      |  |  |  |  |
| Label Colour:                        | Not Applicable                |  |  |  |  |
| Label Qty:                           | 0                             |  |  |  |  |
| Outer Box Dimensions (If Applicable) |                               |  |  |  |  |
| Height (mm):                         |                               |  |  |  |  |
| Width (mm):                          |                               |  |  |  |  |
| Depth (mm):                          |                               |  |  |  |  |
| Length (mm):                         |                               |  |  |  |  |
| Gross Weight (kg):                   |                               |  |  |  |  |
| Barcode:                             | 5056211822004                 |  |  |  |  |
| <b>Product Details</b>               |                               |  |  |  |  |
| Country of Origin:                   | China                         |  |  |  |  |
| Fitting Instruction:                 | No                            |  |  |  |  |
| CE & UKCA:                           | No                            |  |  |  |  |
| Profile Material:                    | Aluminium                     |  |  |  |  |
| Profile Finish:                      | Satin Chrome                  |  |  |  |  |
| Adjustments (mm):                    | 760mm - 795mm                 |  |  |  |  |
| Entry Width (mm):                    | 560mm                         |  |  |  |  |
| Swing In Dim (mm):                   | 115mm                         |  |  |  |  |
| Swing Out Dim (mm):                  | 545mm                         |  |  |  |  |
| Radius (mm):                         | Not Applicable                |  |  |  |  |
| Glass Thickness (mm):                | 6                             |  |  |  |  |
| Easy Fit:                            | Yes                           |  |  |  |  |
| Easy Clean:                          | No                            |  |  |  |  |
| Handle Style:                        | Square T Shape Handle         |  |  |  |  |
| Handle Material:                     | ABS                           |  |  |  |  |
| Enclosure Design:                    | Framed                        |  |  |  |  |
| Wheel Type:                          | Not Applicable                |  |  |  |  |
| Support Bar Included:                | Support Bar Not Included      |  |  |  |  |