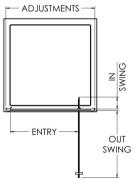

## **SQ Pivot Door Enclosure**

| Code      | Description    | Adjustments (mm) |     | Entry Width (mm) | Out Swing (mm) | In Swing (mm) |
|-----------|----------------|------------------|-----|------------------|----------------|---------------|
| SQPD70-E6 | 700 Pivot Door | 660              | 700 | 450              | 440            | 115           |
| SQPD76-E6 | 760 Pivot Door | 720              | 755 | 510              | 500            | 115           |
| SQPD80-E6 | 800 Pivot Door | 760              | 795 | 550              | 540            | 115           |
| SQPD90-E6 | 900 Pivot Door | 860              | 895 | 650              | 640            | 115           |

| <b>Product Dimensions</b>            |                               |  |  |  |  |
|--------------------------------------|-------------------------------|--|--|--|--|
| Height (mm):                         | 1850                          |  |  |  |  |
| Width (mm):                          | 800                           |  |  |  |  |
| Depth (mm):                          | 44                            |  |  |  |  |
| Nett Weight (kg):                    | 23.9                          |  |  |  |  |
| Packaging Dimensions                 |                               |  |  |  |  |
| Height (mm):                         | 1910                          |  |  |  |  |
| Width (mm):                          | 815                           |  |  |  |  |
| Length (mm):                         | 65                            |  |  |  |  |
| Gross Weight (kg):                   | 28.9                          |  |  |  |  |
| Packaging Data                       |                               |  |  |  |  |
| Box Colour:                          | Brown Cardboard Box - Printed |  |  |  |  |
| Box Qty:                             | 1                             |  |  |  |  |
| Label Size:                          | 100 x 50                      |  |  |  |  |
| Label Colour:                        | Not Applicable                |  |  |  |  |
| Label Qty:                           | 0                             |  |  |  |  |
| Outer Box Dimensions (If Applicable) |                               |  |  |  |  |
| Height (mm):                         |                               |  |  |  |  |
| Width (mm):                          |                               |  |  |  |  |
| Depth (mm):                          |                               |  |  |  |  |
| Length (mm):                         |                               |  |  |  |  |
| Gross Weight (kg):                   |                               |  |  |  |  |
| Barcode:                             | 5056211822004                 |  |  |  |  |
| <b>Product Details</b>               |                               |  |  |  |  |
| Country of Origin:                   | China                         |  |  |  |  |
| Fitting Instruction:                 | No                            |  |  |  |  |
| CE & UKCA:                           | No                            |  |  |  |  |
| Profile Material:                    | Aluminium                     |  |  |  |  |
| Profile Finish:                      | Satin Chrome                  |  |  |  |  |
| Adjustments (mm):                    | 760mm - 795mm                 |  |  |  |  |
| Entry Width (mm):                    | 560mm                         |  |  |  |  |
| Swing In Dim (mm):                   | 115mm                         |  |  |  |  |
| Swing Out Dim (mm):                  | 545mm                         |  |  |  |  |
| Radius (mm):                         | Not Applicable                |  |  |  |  |
| Glass Thickness (mm):                | 6                             |  |  |  |  |
| Easy Fit:                            | Yes                           |  |  |  |  |
| Easy Clean:                          | No                            |  |  |  |  |
| Handle Style:                        | Square T Shape Handle         |  |  |  |  |
| Handle Material:                     | ABS                           |  |  |  |  |
| Enclosure Design:                    | Framed                        |  |  |  |  |
| Wheel Type:                          | Not Applicable                |  |  |  |  |
| Support Bar Included:                | Support Bar Not Included      |  |  |  |  |