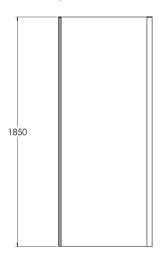

| Product Dimensions       |                               |
|--------------------------|-------------------------------|
| Height (mm):             | 1850                          |
| Width (mm):              | 790                           |
| Depth (mm):              | 31                            |
| Nett Weight (kg):        | 23                            |
| Packaging Dimensions     |                               |
| Height (mm):             | 1910                          |
| Width (mm):              | 830                           |
| Length (mm):             | 65                            |
| Gross Weight (kg):       | 28                            |
| Packaging Data           | 20                            |
| Box Colour:              | Brown Cardboard Box - Printed |
| Box Qty:                 | 1                             |
| Label Size:              | 100 x 50                      |
| Label Colour:            | Not Applicable                |
| Label Qty:               | О                             |
| Outer Box Dimensions (In |                               |
|                          | ТАррисавіе)                   |
| Height (mm): Width (mm): |                               |
| Depth (mm):              |                               |
| Length (mm):             |                               |
| Gross Weight (kg):       |                               |
| Barcode:                 | 5056211822080                 |
| Product Details          | 3030211022000                 |
| Country of Origin:       | China                         |
| Fitting Instruction:     | No                            |
| CE & UKCA:               | No                            |
| Profile Material:        | Aluminium                     |
| Profile Finish:          | Satin Chrome                  |
| Adjustments (mm):        | 772mm - 790mm                 |
| Entry Width (mm):        | N/A                           |
| Swing In Dim (mm):       | N/A                           |
| Swing Out Dim (mm):      | N/A                           |
| Radius (mm):             | Not Applicable                |
| Glass Thickness (mm):    | 6                             |
| Easy Fit:                | Yes                           |
| Easy Clean:              | No                            |
| Handle Style:            | Not Applicable                |
| Handle Material:         | Not Applicable                |
| Enclosure Design:        | Semi-Frameless Semi-Frameless |
| Wheel Type:              | Not Applicable                |
| Support Bar Included:    | Support Bar Not Included      |
| Extras:                  | None                          |
|                          |                               |