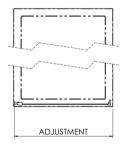

## **SQ Side Panel Enclosure**

| Code      | Description    | Adjustme | Adjustments (mm) |  |
|-----------|----------------|----------|------------------|--|
| SQSP70-E6 | 700 Side Panel | 672      | 690              |  |
| SQSP76-E6 | 760 Side Panel | 722      | 740              |  |
| SQSP80-E6 | 800 Side Panel | 772      | 790              |  |
| SQSP90-E6 | 900 Side Panel | 872      | 890              |  |

| Product Dimensions       |                               |
|--------------------------|-------------------------------|
| Height (mm):             | 1850                          |
| Width (mm):              | 790                           |
| Depth (mm):              | 31                            |
| Nett Weight (kg):        | 23                            |
| Packaging Dimensions     |                               |
| Height (mm):             | 1910                          |
| Width (mm):              | 830                           |
| Length (mm):             | 65                            |
| Gross Weight (kg):       | 28                            |
| Packaging Data           | 20                            |
| Box Colour:              | Brown Cardboard Box - Printed |
| Box Qty:                 | 1                             |
| Label Size:              | 100 x 50                      |
| Label Colour:            | Not Applicable                |
| Label Qty:               | О                             |
| Outer Box Dimensions (In |                               |
|                          | ТАррисавіе)                   |
| Height (mm): Width (mm): |                               |
| Depth (mm):              |                               |
| Length (mm):             |                               |
| Gross Weight (kg):       |                               |
| Barcode:                 | 5056211822080                 |
| Product Details          | 3030211022000                 |
| Country of Origin:       | China                         |
| Fitting Instruction:     | No                            |
| CE & UKCA:               | No                            |
| Profile Material:        | Aluminium                     |
| Profile Finish:          | Satin Chrome                  |
| Adjustments (mm):        | 772mm - 790mm                 |
| Entry Width (mm):        | N/A                           |
| Swing In Dim (mm):       | N/A                           |
| Swing Out Dim (mm):      | N/A                           |
| Radius (mm):             | Not Applicable                |
| Glass Thickness (mm):    | 6                             |
| Easy Fit:                | Yes                           |
| Easy Clean:              | No                            |
| Handle Style:            | Not Applicable                |
| Handle Material:         | Not Applicable                |
| Enclosure Design:        | Semi-Frameless Semi-Frameless |
| Wheel Type:              | Not Applicable                |
| Support Bar Included:    | Support Bar Not Included      |
| Extras:                  | None                          |
|                          |                               |