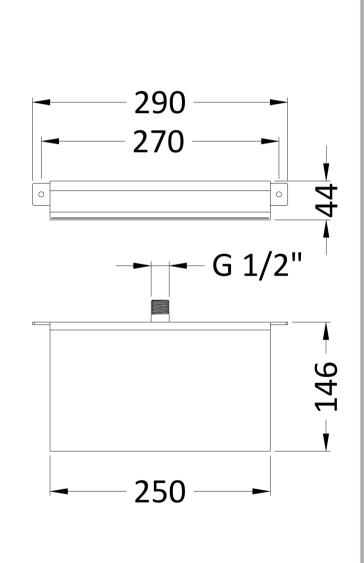

Sales Code: PN300 Description: Shower / Bath Waterfall Filler

| <b>Product Dimensions</b>       |                                                  |
|---------------------------------|--------------------------------------------------|
| Length (mm):                    |                                                  |
| Width (mm):                     | 290                                              |
| Height (mm):                    | 30                                               |
| Depth (mm):                     | 146                                              |
| Nett Weight (kg):               | 2.53                                             |
| <b>Packaging Dimensions</b>     |                                                  |
| Length (mm):                    | 325                                              |
| Width (mm):                     | 210                                              |
| Height (mm):                    | 70                                               |
| Gross Weight (kg):              | 2.53                                             |
| Packaging Data                  | 2.00                                             |
| Box Colour:                     | White Cardboard Box                              |
| Box Oty:                        | 0                                                |
| Label Size:                     | 0 x 0                                            |
| Label Colour:                   | White Label                                      |
|                                 |                                                  |
| Label Qty:                      | 0                                                |
| Outer Box Dimensions (If        | Applicable)                                      |
| Length (mm):                    |                                                  |
| Width (mm):                     |                                                  |
| Height (mm):                    |                                                  |
| Depth (mm):                     |                                                  |
| Gross Weight (kg):              | 25                                               |
| Barcode:                        | 5055369025343                                    |
| <b>Product Details</b>          |                                                  |
| Country of Origin:              | China                                            |
| Fitting Instruction:            | Yes                                              |
| Product Material:               | Brass                                            |
| Mount Type:                     | Wall                                             |
| Outlet Elbow Supplied:          | No                                               |
| Easy Clean:                     |                                                  |
| Head Included:                  | Yes                                              |
| Handset Included:               | No                                               |
| Body Jets Included:             | Not Applicable                                   |
| No of Body Jets:                |                                                  |
| Operating Pressure (bar):       | 0.5                                              |
| Valve/Cartridge Type:           |                                                  |
| Flow Rates (L/min): 0.1 bar: N/ | 'A 0.5 bar: N/A 1 bar: N/A 2 bar: N/A 3 bar: N/A |
| TMV2 Approved: No               | Approval No: N/A                                 |
| TMV3 Approved: No               | Approval No: N/A                                 |
| WRAS Approved: No               | Approval No: N/A                                 |
| Head Function:                  | Single                                           |
| Handset Function:               |                                                  |
| Body Jet Info:                  | Not Applicable                                   |
| Pipe Size:                      |                                                  |
| Pipe Centres:                   | N/A                                              |
| Colour/Finish:                  | Chrome                                           |
| Hose Included:                  |                                                  |
| No. of Outlets:                 | N/A                                              |
|                                 |                                                  |