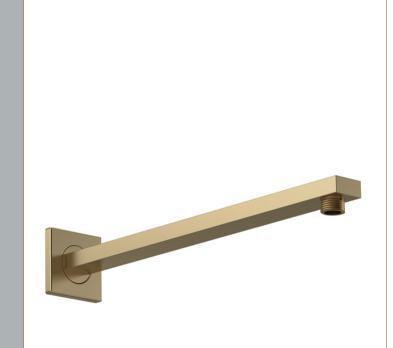

Sales Code: ARM813 Description: Small Rectangular Shower Arm

| Product Dimensions                      |                     |
|-----------------------------------------|---------------------|
| Length (mm):                            |                     |
| Width (mm):                             | 30                  |
| Height (mm):                            | 20                  |
| Depth (mm):                             | 410                 |
| Nett Weight (kg):                       | 0.99                |
| Packaging Dimensions                    |                     |
| Length (mm):                            | 410                 |
| Width (mm):                             | 120                 |
| Height (mm):                            |                     |
| Gross Weight (kg):                      | 0.99                |
| Packaging Data                          |                     |
| Box Colour:                             | White Cardboard Box |
| Box Qty:                                | 1                   |
| Label Size:                             | 100 x 50            |
| Label Colour:                           | White Label         |
| Label Qty:                              | 2                   |
| Outer Box Dimensions (If Applic         | cable)              |
| Length (mm):                            | ,                   |
| Width (mm):                             | 490                 |
| Height (mm):                            | 430                 |
| Depth (mm):                             | 380                 |
| Gross Weight (kg):                      | 20                  |
| Barcode:                                | 5056462620480       |
| Product Details                         |                     |
| Country of Origin:                      | China               |
| Fitting Instruction:                    | No                  |
| Product Material:                       | Brass               |
| Mount Type:                             | Surface, Wall       |
| Outlet Elbow Supplied:                  | No                  |
| Easy Clean:                             | Not Applicable      |
| Head Included:                          | No                  |
| Handset Included:                       | Not Applicable      |
| Body Jets Included:                     | No                  |
| No of Body Jets:                        | Not Applicable      |
| Operating Pressure (bar):               |                     |
| Valve/Cartridge Type:                   | Not Applicable      |
| Flow Rates (L/min): 0.1 bar: N/A 0.5 ba |                     |
| TMV2 Approved: No                       | Approval No: N/A    |
| TMV3 Approved: No                       | Approval No: N/A    |
| WRAS Approved: No                       | Approval No: N/A    |
| Head Function:                          | Not Applicable      |
| Handset Function:                       | Not Applicable      |
| Body Jet Info:                          | Not Applicable      |
| Pipe Size:                              | Not Applicable      |
| Pipe Centres:                           | N/A                 |
| Colour/Finish:                          | Brushed Brass       |
| Hose Included:                          | Not Applicable      |
| No. of Outlets:                         | 1                   |