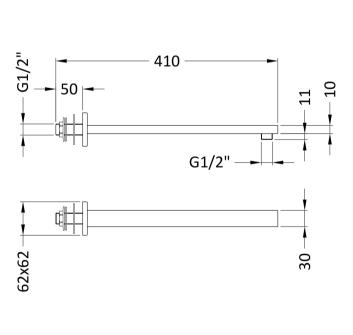

Sales Code: ARM813 Description: Small Rectangular Shower Arm

| Product Dimensions                      |                     |
|-----------------------------------------|---------------------|
| Length (mm):                            |                     |
| Width (mm):                             | 30                  |
| Height (mm):                            | 20                  |
| Depth (mm):                             | 410                 |
| Nett Weight (kg):                       | 0.99                |
| Packaging Dimensions                    |                     |
| Length (mm):                            | 410                 |
| Width (mm):                             | 120                 |
| Height (mm):                            |                     |
| Gross Weight (kg):                      | 0.99                |
| Packaging Data                          |                     |
| Box Colour:                             | White Cardboard Box |
| Box Qty:                                | 1                   |
| Label Size:                             | 100 x 50            |
| Label Colour:                           | White Label         |
| Label Qty:                              | 2                   |
| Outer Box Dimensions (If Applic         | cable)              |
| Length (mm):                            | ,                   |
| Width (mm):                             | 490                 |
| Height (mm):                            | 430                 |
| Depth (mm):                             | 380                 |
| Gross Weight (kg):                      | 20                  |
| Barcode:                                | 5056462620480       |
| Product Details                         |                     |
| Country of Origin:                      | China               |
| Fitting Instruction:                    | No                  |
| Product Material:                       | Brass               |
| Mount Type:                             | Surface, Wall       |
| Outlet Elbow Supplied:                  | No                  |
| Easy Clean:                             | Not Applicable      |
| Head Included:                          | No                  |
| Handset Included:                       | Not Applicable      |
| Body Jets Included:                     | No                  |
| No of Body Jets:                        | Not Applicable      |
| Operating Pressure (bar):               |                     |
| Valve/Cartridge Type:                   | Not Applicable      |
| Flow Rates (L/min): 0.1 bar: N/A 0.5 ba |                     |
| TMV2 Approved: No                       | Approval No: N/A    |
| TMV3 Approved: No                       | Approval No: N/A    |
| WRAS Approved: No                       | Approval No: N/A    |
| Head Function:                          | Not Applicable      |
| Handset Function:                       | Not Applicable      |
| Body Jet Info:                          | Not Applicable      |
| Pipe Size:                              | Not Applicable      |
| Pipe Centres:                           | N/A                 |
| Colour/Finish:                          | Brushed Brass       |
| Hose Included:                          | Not Applicable      |
| No. of Outlets:                         | 1                   |