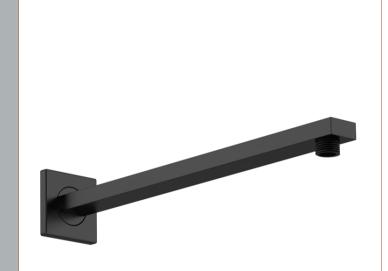

Sales Code: ARM413 Description: Small Rectangular Shower Arm

| Product Dimensions               |                                               |
|----------------------------------|-----------------------------------------------|
| Length (mm):                     |                                               |
| Width (mm):                      | 30                                            |
| Height (mm):                     | 20                                            |
| Depth (mm):                      | 410                                           |
| Nett Weight (kg):                | 0.99                                          |
| Packaging Dimensions             |                                               |
| Length (mm):                     | 410                                           |
| Width (mm):                      | 120                                           |
| Height (mm):                     |                                               |
| Gross Weight (kg):               | 0.99                                          |
| Packaging Data                   |                                               |
| Box Colour:                      | White Cardboard Box                           |
| Box Qty:                         | 1                                             |
| Label Size:                      | 100 x 50                                      |
| Label Colour:                    | White Label                                   |
| Label Qty:                       | 2                                             |
| Outer Box Dimensions (If A       | pplicable)                                    |
| Length (mm):                     |                                               |
| Width (mm):                      | 490                                           |
| Height (mm):                     | 430                                           |
| Depth (mm):                      | 380                                           |
| Gross Weight (kg):               | 20                                            |
| Barcode:                         | 5056462620497                                 |
| Product Details                  |                                               |
| Country of Origin:               | China                                         |
| Fitting Instruction:             | No                                            |
| Product Material:                | Brass                                         |
| Mount Type:                      | Surface, Wall                                 |
| Outlet Elbow Supplied:           | No                                            |
| Easy Clean:                      | Not Applicable                                |
| Head Included:                   | No                                            |
| Handset Included:                | Not Applicable                                |
| Body Jets Included:              | No                                            |
| No of Body Jets:                 | Not Applicable                                |
| Operating Pressure (bar):        |                                               |
| Valve/Cartridge Type:            | Not Applicable                                |
| Flow Rates (L/min): 0.1 bar: N/A | 0.5 bar: N/A 1 bar: N/A 2 bar: N/A 3 bar: N/A |
| TMV2 Approved: No                | Approval No: N/A                              |
| TMV3 Approved: No                | Approval No: N/A                              |
| WRAS Approved: No                | Approval No: N/A                              |
| Head Function:                   | Not Applicable                                |
| Handset Function:                | Not Applicable                                |
| Body Jet Info:                   | Not Applicable                                |
| Pipe Size:                       | Not Applicable                                |
| Pipe Centres:                    | N/A                                           |
| Colour/Finish:                   | Matt Black                                    |
| Hose Included:                   | Not Applicable                                |
| No. of Outlets:                  | 1                                             |