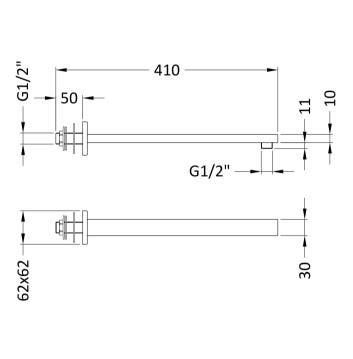

Sales Code: ARM413 Description: Small Rectangular Shower Arm

| Product Dimensions               |                                               |
|----------------------------------|-----------------------------------------------|
| Length (mm):                     |                                               |
| Width (mm):                      | 30                                            |
| Height (mm):                     | 20                                            |
| Depth (mm):                      | 410                                           |
| Nett Weight (kg):                | 0.99                                          |
| Packaging Dimensions             |                                               |
| Length (mm):                     | 410                                           |
| Width (mm):                      | 120                                           |
| Height (mm):                     |                                               |
| Gross Weight (kg):               | 0.99                                          |
| Packaging Data                   |                                               |
| Box Colour:                      | White Cardboard Box                           |
| Box Qty:                         | 1                                             |
| Label Size:                      | 100 x 50                                      |
| Label Colour:                    | White Label                                   |
| Label Qty:                       | 2                                             |
| Outer Box Dimensions (If A       | pplicable)                                    |
| Length (mm):                     |                                               |
| Width (mm):                      | 490                                           |
| Height (mm):                     | 430                                           |
| Depth (mm):                      | 380                                           |
| Gross Weight (kg):               | 20                                            |
| Barcode:                         | 5056462620497                                 |
| Product Details                  |                                               |
| Country of Origin:               | China                                         |
| Fitting Instruction:             | No                                            |
| Product Material:                | Brass                                         |
| Mount Type:                      | Surface, Wall                                 |
| Outlet Elbow Supplied:           | No                                            |
| Easy Clean:                      | Not Applicable                                |
| Head Included:                   | No                                            |
| Handset Included:                | Not Applicable                                |
| Body Jets Included:              | No                                            |
| No of Body Jets:                 | Not Applicable                                |
| Operating Pressure (bar):        |                                               |
| Valve/Cartridge Type:            | Not Applicable                                |
| Flow Rates (L/min): 0.1 bar: N/A | 0.5 bar: N/A 1 bar: N/A 2 bar: N/A 3 bar: N/A |
| TMV2 Approved: No                | Approval No: N/A                              |
| TMV3 Approved: No                | Approval No: N/A                              |
| WRAS Approved: No                | Approval No: N/A                              |
| Head Function:                   | Not Applicable                                |
| Handset Function:                | Not Applicable                                |
| Body Jet Info:                   | Not Applicable                                |
| Pipe Size:                       | Not Applicable                                |
| Pipe Centres:                    | N/A                                           |
| Colour/Finish:                   | Matt Black                                    |
| Hose Included:                   | Not Applicable                                |
| No. of Outlets:                  | 1                                             |