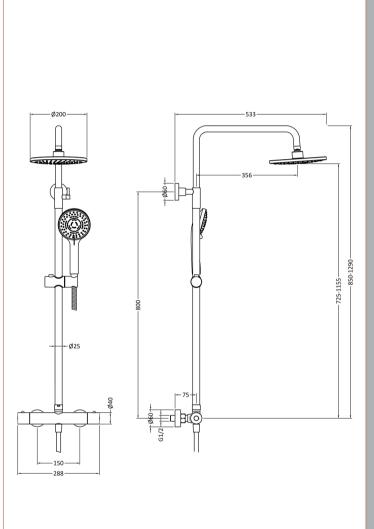

Sales Code: JTY775 Description: Round Thermostatic Bar Valve & Kit

| Product Dimensions                       |                                     |
|------------------------------------------|-------------------------------------|
| Length (mm):                             |                                     |
| Width (mm):                              | 267                                 |
| Height (mm):                             | 1245                                |
| Depth (mm):                              | 429                                 |
| Nett Weight (kg):                        | 3.98                                |
| Packaging Dimensions                     |                                     |
| Length (mm):                             | 880                                 |
| Width (mm):                              | 410                                 |
| Height (mm):                             | 85                                  |
| Gross Weight (kg):                       | 3.98                                |
| Packaging Data                           |                                     |
| Box Colour:                              | White Cardboard Box                 |
| Box Qty:                                 | 0                                   |
| Label Size:                              | 0 x 0                               |
| Label Colour:                            | White Label                         |
| Label Qty:                               | 0                                   |
| Outer Box Dimensions (If Applic          | able)                               |
| Length (mm):                             |                                     |
| Width (mm):                              | 780                                 |
| Height (mm):                             | 570                                 |
| Depth (mm):                              | 450                                 |
| Gross Weight (kg):                       | 26                                  |
| Barcode:                                 | 5056462625850                       |
| Product Details                          |                                     |
| Country of Origin:                       | United Kingdom                      |
| Fitting Instruction:                     | No                                  |
| Product Material:                        | Brass/ABS                           |
| Mount Type:                              | Surface                             |
| Outlet Elbow Supplied:                   | No                                  |
| Easy Clean:                              | Yes                                 |
| Head Included:                           | Yes                                 |
| Handset Included:                        | Yes                                 |
| Body Jets Included:                      | No                                  |
| No of Body Jets:                         | Not Applicable                      |
| Operating Pressure (bar):                | 1                                   |
| Valve/Cartridge Type:                    | 1/4 Turn Ceramic Disc               |
| Flow Rates (L/min): 0.1 bar: N/A 0.5 bar | r: 5 1 bar: 7.5 2 bar: 11 3 bar: 14 |
| ΓMV2 Approved: No                        | Approval No: N/A                    |
| ΓMV3 Approved: No                        | Approval No: N/A                    |
| WRAS Approved: No                        | Approval No: N/A                    |
| Head Function:                           | Single                              |
| Handset Function:                        | Multiple Settings                   |
| Body Jet Info:                           | Not Applicable                      |
| Pipe Size:                               | 15 mm (1/2" Bsp)                    |
| Pipe Centres:                            | 150 mm                              |
| Colour/Finish:                           | Brushed Gun Metal                   |
| Hose Included:                           | Yes                                 |
| No. of Outlets:                          | 2                                   |