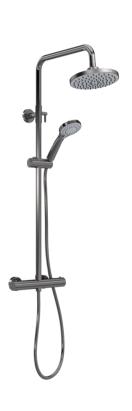

Sales Code: JTY775 Description: Round Thermostatic Bar Valve & Kit

| Product Dimensions                       |                                     |
|------------------------------------------|-------------------------------------|
| Length (mm):                             |                                     |
| Width (mm):                              | 267                                 |
| Height (mm):                             | 1245                                |
| Depth (mm):                              | 429                                 |
| Nett Weight (kg):                        | 3.98                                |
| Packaging Dimensions                     |                                     |
| Length (mm):                             | 880                                 |
| Width (mm):                              | 410                                 |
| Height (mm):                             | 85                                  |
| Gross Weight (kg):                       | 3.98                                |
| Packaging Data                           |                                     |
| Box Colour:                              | White Cardboard Box                 |
| Box Qty:                                 | 0                                   |
| Label Size:                              | 0 x 0                               |
| Label Colour:                            | White Label                         |
| Label Qty:                               | 0                                   |
| Outer Box Dimensions (If Applic          | able)                               |
| Length (mm):                             |                                     |
| Width (mm):                              | 780                                 |
| Height (mm):                             | 570                                 |
| Depth (mm):                              | 450                                 |
| Gross Weight (kg):                       | 26                                  |
| Barcode:                                 | 5056462625850                       |
| Product Details                          |                                     |
| Country of Origin:                       | United Kingdom                      |
| Fitting Instruction:                     | No                                  |
| Product Material:                        | Brass/ABS                           |
| Mount Type:                              | Surface                             |
| Outlet Elbow Supplied:                   | No                                  |
| Easy Clean:                              | Yes                                 |
| Head Included:                           | Yes                                 |
| Handset Included:                        | Yes                                 |
| Body Jets Included:                      | No                                  |
| No of Body Jets:                         | Not Applicable                      |
| Operating Pressure (bar):                | 1                                   |
| Valve/Cartridge Type:                    | 1/4 Turn Ceramic Disc               |
| Flow Rates (L/min): 0.1 bar: N/A 0.5 bar | r: 5 1 bar: 7.5 2 bar: 11 3 bar: 14 |
| ΓMV2 Approved: No                        | Approval No: N/A                    |
| ΓMV3 Approved: No                        | Approval No: N/A                    |
| WRAS Approved: No                        | Approval No: N/A                    |
| Head Function:                           | Single                              |
| Handset Function:                        | Multiple Settings                   |
| Body Jet Info:                           | Not Applicable                      |
| Pipe Size:                               | 15 mm (1/2" Bsp)                    |
| Pipe Centres:                            | 150 mm                              |
| Colour/Finish:                           | Brushed Gun Metal                   |
| Hose Included:                           | Yes                                 |
| No. of Outlets:                          | 2                                   |