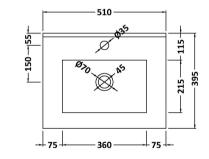

## TECHNICAL DATA SHEET

ROXOR

Sales Code: NVM001

**Description:** 500mm Minimalist Basin 1Th

| Product Dime        | isions                                                   |
|---------------------|----------------------------------------------------------|
| Height (mm):        | 0                                                        |
| Width (mm):         | 0                                                        |
| Depth (mm):         | 0                                                        |
| Nett Weight (kg):   | 9                                                        |
| Packaging Din       | iensions                                                 |
| Height (mm):        | 400                                                      |
| Width (mm):         | 520                                                      |
| Depth (mm):         | 200                                                      |
| Gross Weight (kg    | ): 9                                                     |
| Packaging Dat       | a                                                        |
| Box Colour:         | Brown Cardboard Box                                      |
| Box Qty:            | 0                                                        |
| Label Size:         | 0 x 0                                                    |
| Label Colour:       | White Label                                              |
| Label Qty:          | 0                                                        |
| Outer Box Din       | iensions (If Applicable)                                 |
| Height (mm):        |                                                          |
| Width (mm):         |                                                          |
| Depth (mm):         |                                                          |
| Gross Weight (kg    | ):                                                       |
| Barcode:            | 5055275828670                                            |
| Product Detail      | s                                                        |
| Country of Origin   | : China                                                  |
| Fitting Instruction | I: No                                                    |
| Certification: CE   | & UKCA: WRAS: WRAS No:                                   |
| Product Material:   | Vitreous China                                           |
| Fixing Supplied:    | No                                                       |
|                     |                                                          |
| Pans/Bidets:        | Trap Style: Not Applicable Includes Seat: Not Applicable |
|                     |                                                          |
| Seats:              | Seat Type: Not Applicable Material: Not Applicable       |
|                     | Function: Not Included Hinge Type: Not Relevant          |
|                     | Hinge Material: Not Applicable                           |
|                     |                                                          |
| Cisterns:           | Operating Type: Not Applicable Fittings: None Included   |
|                     | Lever Type: Not Applicable                               |
|                     |                                                          |
| Basins:             | Tap Hole: One Taphole Chain Stay Hole: No                |
|                     | Template: Not Required Waste Type Req: Slotted           |
|                     | Overflow Inc: Yes Overflow Cover: Yes                    |
|                     | Inner Bowl Depth (mm): 120mm                             |