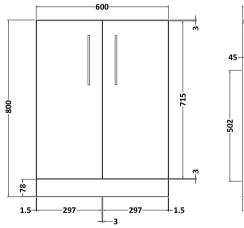

Sales Code: NVF1403F Description: 600 Fs 2-Door Unit (365 Deep)

Handle Type:

| <b>Product Dimensions</b> |                               |
|---------------------------|-------------------------------|
| Height (mm):              | 800                           |
| Width (mm):               | 600                           |
| Depth (mm):               | 383                           |
| Nett Weight (kg):         | 19.5                          |
| Packaging Dimensions      |                               |
| Height (mm):              | 835                           |
| Width (mm):               | 620                           |
| Depth (mm):               | 375                           |
| Gross Weight (kg):        | 20                            |
| Packaging Data            |                               |
| Box Colour:               | Brown Cardboard Box - Printed |
| Box Qty:                  | 0                             |
| Label Size:               | 0 x 0                         |
| Label Colour:             | White Label                   |
| Label Qty:                | 0                             |
| Outer Box Dimensions (If  | Applicable)                   |
| Height (mm):              | 11 /                          |
| Width (mm):               |                               |
| Depth (mm):               |                               |
| Gross Weight (kg):        |                               |
| Barcode:                  | 5056678402610                 |
| Product Details           |                               |
| Country of Origin:        | China                         |
| Fitting Instruction:      | Yes                           |
| CE & UKCA:                | N/A                           |
| FSC Certified Materials:  | Yes                           |
| Colour:                   | Satin Anthracite              |
| Construction Method:      | Cam & Wood Dowel              |
| Construction Type:        | Rigid                         |
| Cabinet Finish:           | MFC Painted Matt              |
| Fascia Finish:            | Mdf Painted Matt              |
| Cabinet Thickness (mm):   | 16                            |
| Fascia Thickness (mm):    | 18                            |
| Drawer Included:          | No                            |
| Drawer Type:              | Not Applicable                |
| No of Shelves:            | 1                             |
| Hinge Type:               | 95 Degree Soft Close          |
| Hinge Included:           | Yes, Supplied                 |
| Adjustable Legs:          | No, Not Required              |
| Fixings Included:         | Yes                           |
| Handle Style:             | Contemporary                  |
| Waste Shroud:             | No                            |
| Handle Included:          | Yes, Supplied                 |
|                           |                               |