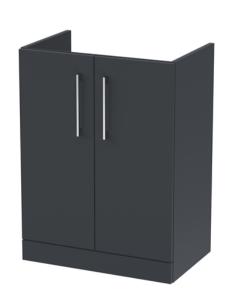

Sales Code: NVF1403F Description: 600 Fs 2-Door Unit (365 Deep)

Handle Type:

| <b>Product Dimensions</b> |                               |
|---------------------------|-------------------------------|
| Height (mm):              | 800                           |
| Width (mm):               | 600                           |
| Depth (mm):               | 383                           |
| Nett Weight (kg):         | 19.5                          |
| Packaging Dimensions      |                               |
| Height (mm):              | 835                           |
| Width (mm):               | 620                           |
| Depth (mm):               | 375                           |
| Gross Weight (kg):        | 20                            |
| Packaging Data            |                               |
| Box Colour:               | Brown Cardboard Box - Printed |
| Box Qty:                  | 0                             |
| Label Size:               | 0 x 0                         |
| Label Colour:             | White Label                   |
| Label Qty:                | 0                             |
| Outer Box Dimensions (If  | Applicable)                   |
| Height (mm):              | 11 /                          |
| Width (mm):               |                               |
| Depth (mm):               |                               |
| Gross Weight (kg):        |                               |
| Barcode:                  | 5056678402610                 |
| Product Details           |                               |
| Country of Origin:        | China                         |
| Fitting Instruction:      | Yes                           |
| CE & UKCA:                | N/A                           |
| FSC Certified Materials:  | Yes                           |
| Colour:                   | Satin Anthracite              |
| Construction Method:      | Cam & Wood Dowel              |
| Construction Type:        | Rigid                         |
| Cabinet Finish:           | MFC Painted Matt              |
| Fascia Finish:            | Mdf Painted Matt              |
| Cabinet Thickness (mm):   | 16                            |
| Fascia Thickness (mm):    | 18                            |
| Drawer Included:          | No                            |
| Drawer Type:              | Not Applicable                |
| No of Shelves:            | 1                             |
| Hinge Type:               | 95 Degree Soft Close          |
| Hinge Included:           | Yes, Supplied                 |
| Adjustable Legs:          | No, Not Required              |
| Fixings Included:         | Yes                           |
| Handle Style:             | Contemporary                  |
| Waste Shroud:             | No                            |
| Handle Included:          | Yes, Supplied                 |
|                           |                               |