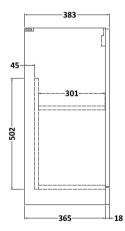

Sales Code: NVF1403F Description: 600 Fs 2-Door Unit (365 Deep)

Handle Type:

| <b>Product Dimensions</b> |                               |
|---------------------------|-------------------------------|
| Height (mm):              | 800                           |
| Width (mm):               | 600                           |
| Depth (mm):               | 383                           |
| Nett Weight (kg):         | 19.5                          |
| Packaging Dimensions      |                               |
| Height (mm):              | 835                           |
| Width (mm):               | 620                           |
| Depth (mm):               | 375                           |
| Gross Weight (kg):        | 20                            |
| Packaging Data            |                               |
| Box Colour:               | Brown Cardboard Box - Printed |
| Box Qty:                  | 0                             |
| Label Size:               | 0 x 0                         |
| Label Colour:             | White Label                   |
| Label Qty:                | 0                             |
| Outer Box Dimensions (If  | Applicable)                   |
| Height (mm):              | 11 /                          |
| Width (mm):               |                               |
| Depth (mm):               |                               |
| Gross Weight (kg):        |                               |
| Barcode:                  | 5056678402610                 |
| Product Details           |                               |
| Country of Origin:        | China                         |
| Fitting Instruction:      | Yes                           |
| CE & UKCA:                | N/A                           |
| FSC Certified Materials:  | Yes                           |
| Colour:                   | Satin Anthracite              |
| Construction Method:      | Cam & Wood Dowel              |
| Construction Type:        | Rigid                         |
| Cabinet Finish:           | MFC Painted Matt              |
| Fascia Finish:            | Mdf Painted Matt              |
| Cabinet Thickness (mm):   | 16                            |
| Fascia Thickness (mm):    | 18                            |
| Drawer Included:          | No                            |
| Drawer Type:              | Not Applicable                |
| No of Shelves:            | 1                             |
| Hinge Type:               | 95 Degree Soft Close          |
| Hinge Included:           | Yes, Supplied                 |
| Adjustable Legs:          | No, Not Required              |
| Fixings Included:         | Yes                           |
| Handle Style:             | Contemporary                  |
| Waste Shroud:             | No                            |
| Handle Included:          | Yes, Supplied                 |
|                           |                               |