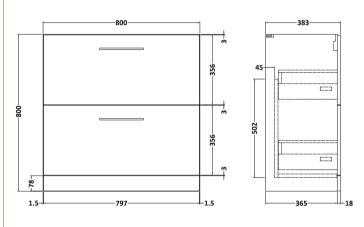

Sales Code: NVF835 Description: 800 Fs 2-Drawer Unit (365 Deep)

| <b>Product Dimensions</b> |                                |
|---------------------------|--------------------------------|
| Height (mm):              | 800                            |
| Width (mm):               | 800                            |
| Depth (mm):               | 383                            |
| Nett Weight (kg):         | 31.5                           |
| Packaging Dimensions      |                                |
| Height (mm):              | 835                            |
| Width (mm):               | 832                            |
| Depth (mm):               | 391                            |
| Gross Weight (kg):        | 32                             |
| Packaging Data            |                                |
| Box Colour:               | Brown Cardboard Box - Printed  |
| Box Qty:                  | 0                              |
| Label Size:               | 0 x 0                          |
| Label Colour:             | White Label                    |
| Label Qty:                | 0                              |
| Outer Box Dimensions (If  | Applicable)                    |
| Height (mm):              | rr ········                    |
| Width (mm):               |                                |
| Depth (mm):               |                                |
| Gross Weight (kg):        |                                |
| Barcode:                  | 5056462660738                  |
| Product Details           |                                |
| Country of Origin:        | China                          |
| Fitting Instruction:      | No                             |
| CE & UKCA:                | N/A                            |
| FSC Certified Materials:  | Yes                            |
| Colour:                   | Satin Green                    |
| Construction Method:      | Cam & Wood Dowel               |
| Construction Type:        | Rigid                          |
| Cabinet Finish:           | MFC Painted Matt               |
| Fascia Finish:            | Mdf Painted Matt               |
| Cabinet Thickness (mm):   | 16                             |
| Fascia Thickness (mm):    | 18                             |
| Drawer Included:          | Yes                            |
| Drawer Type:              | 80mm High Metal S/C Inc Galler |
| No of Shelves:            | 0                              |
| Hinge Type:               | Not Applicable                 |
| Hinge Included:           | Not Applicable                 |
| Adjustable Legs:          | No, Not Required               |
| Fixings Included:         | Yes                            |
| Handle Style:             | Contemporary                   |
| Waste Shroud:             | Yes                            |
| Handle Included:          | Yes, Supplied                  |