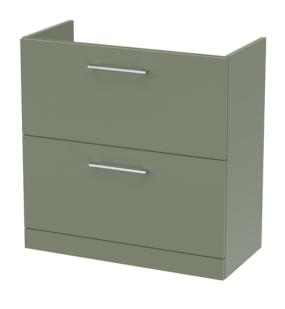

Sales Code: NVF835 Description: 800 Fs 2-Drawer Unit (365 Deep)

| <b>Product Dimensions</b> |                                |
|---------------------------|--------------------------------|
| Height (mm):              | 800                            |
| Width (mm):               | 800                            |
| Depth (mm):               | 383                            |
| Nett Weight (kg):         | 31.5                           |
| Packaging Dimensions      |                                |
| Height (mm):              | 835                            |
| Width (mm):               | 832                            |
| Depth (mm):               | 391                            |
| Gross Weight (kg):        | 32                             |
| Packaging Data            |                                |
| Box Colour:               | Brown Cardboard Box - Printed  |
| Box Qty:                  | 0                              |
| Label Size:               | 0 x 0                          |
| Label Colour:             | White Label                    |
| Label Qty:                | 0                              |
| Outer Box Dimensions (If  | Applicable)                    |
| Height (mm):              | rr ········                    |
| Width (mm):               |                                |
| Depth (mm):               |                                |
| Gross Weight (kg):        |                                |
| Barcode:                  | 5056462660738                  |
| Product Details           |                                |
| Country of Origin:        | China                          |
| Fitting Instruction:      | No                             |
| CE & UKCA:                | N/A                            |
| FSC Certified Materials:  | Yes                            |
| Colour:                   | Satin Green                    |
| Construction Method:      | Cam & Wood Dowel               |
| Construction Type:        | Rigid                          |
| Cabinet Finish:           | MFC Painted Matt               |
| Fascia Finish:            | Mdf Painted Matt               |
| Cabinet Thickness (mm):   | 16                             |
| Fascia Thickness (mm):    | 18                             |
| Drawer Included:          | Yes                            |
| Drawer Type:              | 80mm High Metal S/C Inc Galler |
| No of Shelves:            | 0                              |
| Hinge Type:               | Not Applicable                 |
| Hinge Included:           | Not Applicable                 |
| Adjustable Legs:          | No, Not Required               |
| Fixings Included:         | Yes                            |
| Handle Style:             | Contemporary                   |
| Waste Shroud:             | Yes                            |
| Handle Included:          | Yes, Supplied                  |