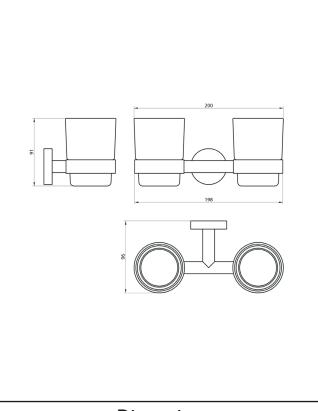

## PRODUCT DATA SHEET Delta Double Tumbler Chrome

Product Code: DELTA-002

| Product Measurements        |               |
|-----------------------------|---------------|
| Product Weight:             | 0.621kg       |
| Product Width:              | 96mm          |
| Product Height:             | 91mm          |
| Product Depth:              | N/A           |
| Product Length:             | 200mm         |
| Product Transportation      |               |
| Barcode:                    | 5060713724940 |
| Country of Origin:          | China         |
| Comodity Code:              | 8302500000    |
| Primary Packed Measurements |               |
| Packaged Weight:            | 0.73kg        |
| Packaged Length:            | 185mm         |
| Packaged Width:             | 70mm          |
| Packaged Height:            | 205mm         |
| Packaging Weight            |               |
| Card:                       | 0.109kg       |
| Paper:                      | N/A           |
| Wood:                       | N/A           |
| Plastic:                    | 0.003kg       |
| General Information         |               |
| Construction Material:      | Brass         |
| Installation Type:          | Wall Mounted  |
| Colour/Finish:              | Chrome        |