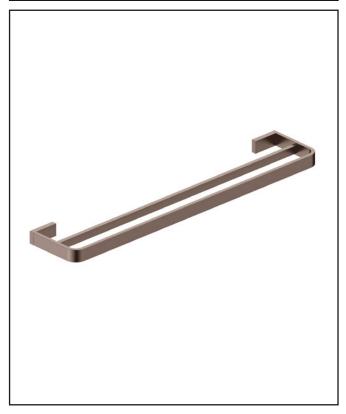

## Monza Brushed Bronze Double Towel Rail

Product Code: BRONZEACC-005

| Product Name                | BRASSACC-005                     |
|-----------------------------|----------------------------------|
| Product Decription          | Brushed Bronze Double Towel Rail |
| Product Transportation      |                                  |
| Barcode                     | 5060964934389                    |
| Contry of origin            | СН                               |
| Comodity code               | 8302500000                       |
| Product Mesurements         |                                  |
| Product Weight (KG)         | 0.400                            |
| Product Width (mm)          | 598                              |
| Product Height (mm)         | 119                              |
| Product Depth (mm)          | 25                               |
| Product Length (mm)         | 0                                |
| Primary Packed Measurements |                                  |
| Packaged Weight             | 0.425                            |
| Packed Length               | 120                              |
| Packed Width                | 600                              |
| Packed Height               | 30                               |
| Packaging Weights           |                                  |
| Card (kg)                   | 0.25                             |
| Paper (kg)                  | 0                                |
| Wood (kg)                   | 0                                |
| Plastic (kg)                | 0                                |
| Compliance DOP              | N/a                              |

| General Information   |                |
|-----------------------|----------------|
| Construction Material | Brass          |
| Installation type     | Wall Mounted   |
| Colour / Finish       | Brushed Bronze |