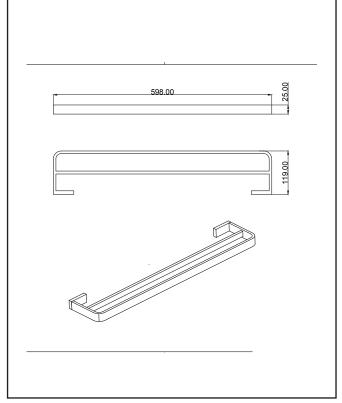

| Product Name                | BRASSACC-005                     |
|-----------------------------|----------------------------------|
| Product Decription          | Brushed Bronze Double Towel Rail |
| Product Transportation      |                                  |
| Barcode                     | 5060964934389                    |
| Contry of origin            | СН                               |
| Comodity code               | 8302500000                       |
| Product Mesurements         |                                  |
| Product Weight (KG)         | 0.400                            |
| Product Width (mm)          | 598                              |
| Product Height (mm)         | 119                              |
| Product Depth (mm)          | 25                               |
| Product Length (mm)         | 0                                |
| Primary Packed Measurements |                                  |
| Packaged Weight             | 0.425                            |
| Packed Length               | 120                              |
| Packed Width                | 600                              |
| Packed Height               | 30                               |
| Packaging Weights           |                                  |
| Card (kg)                   | 0.25                             |
| Paper (kg)                  | 0                                |
| Wood (kg)                   | 0                                |
| Plastic (kg)                | 0                                |
| Compliance DOP              | N/a                              |