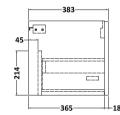

Sales Code: NVF525N Description: 800 Single Drawer Unit (365 Deep)

Handle Type:

| <b>Product Dimensions</b>       |                                |
|---------------------------------|--------------------------------|
| Height (mm):                    | 359                            |
| Width (mm):                     | 800                            |
| Depth (mm):                     | 383                            |
| Nett Weight (kg):               | 17                             |
| Packaging Dimensions            |                                |
| Height (mm):                    | 391                            |
| Width (mm):                     | 832                            |
| Depth (mm):                     | 391                            |
| Gross Weight (kg):              | 17.5                           |
| Packaging Data                  |                                |
| Box Colour:                     | Brown Cardboard Box            |
| Box Qty:                        | 0                              |
| Label Size:                     | 0 x 0                          |
| Label Colour:                   | White Label                    |
| Label Qty:                      | 0                              |
| <b>Outer Box Dimensions (If</b> | Applicable)                    |
| Height (mm):                    |                                |
| Width (mm):                     |                                |
| Depth (mm):                     |                                |
| Gross Weight (kg):              |                                |
| Barcode:                        | 5056462660905                  |
| <b>Product Details</b>          |                                |
| Country of Origin:              | United Kingdom                 |
| Fitting Instruction:            | No                             |
| CE & UKCA:                      | N/A                            |
| FSC Certified Materials:        | Yes                            |
| Colour:                         | Anthracite Woodgrain           |
| Construction Method:            | Cam & Wood Dowel               |
| Construction Type:              | Rigid                          |
| Cabinet Finish:                 | MFC Textured Woodgrain         |
| Fascia Finish:                  | MFC Textured Woodgrain         |
| Cabinet Thickness (mm):         | 18                             |
| Fascia Thickness (mm):          | 18                             |
| Drawer Included:                | Yes                            |
| Drawer Type:                    | 80mm High Metal S/C Inc Galler |
| No of Shelves:                  | 0                              |
| Hinge Type:                     | Not Applicable                 |
| Hinge Included:                 | Not Applicable                 |
| Adjustable Legs:                | No, Not Required               |
| Fixings Included:               | Yes                            |
| Handle Style:                   | Contemporary                   |
| Waste Shroud:                   | Yes                            |
| Handle Included:                | Yes, Supplied                  |