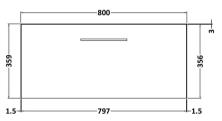

Sales Code: NVF525N Description: 800 Single Drawer Unit (365 Deep)

Handle Type:

| <b>Product Dimensions</b>       |                                |
|---------------------------------|--------------------------------|
| Height (mm):                    | 359                            |
| Width (mm):                     | 800                            |
| Depth (mm):                     | 383                            |
| Nett Weight (kg):               | 17                             |
| Packaging Dimensions            |                                |
| Height (mm):                    | 391                            |
| Width (mm):                     | 832                            |
| Depth (mm):                     | 391                            |
| Gross Weight (kg):              | 17.5                           |
| Packaging Data                  |                                |
| Box Colour:                     | Brown Cardboard Box            |
| Box Qty:                        | 0                              |
| Label Size:                     | 0 x 0                          |
| Label Colour:                   | White Label                    |
| Label Qty:                      | 0                              |
| <b>Outer Box Dimensions (If</b> | Applicable)                    |
| Height (mm):                    |                                |
| Width (mm):                     |                                |
| Depth (mm):                     |                                |
| Gross Weight (kg):              |                                |
| Barcode:                        | 5056462660905                  |
| <b>Product Details</b>          |                                |
| Country of Origin:              | United Kingdom                 |
| Fitting Instruction:            | No                             |
| CE & UKCA:                      | N/A                            |
| FSC Certified Materials:        | Yes                            |
| Colour:                         | Anthracite Woodgrain           |
| Construction Method:            | Cam & Wood Dowel               |
| Construction Type:              | Rigid                          |
| Cabinet Finish:                 | MFC Textured Woodgrain         |
| Fascia Finish:                  | MFC Textured Woodgrain         |
| Cabinet Thickness (mm):         | 18                             |
| Fascia Thickness (mm):          | 18                             |
| Drawer Included:                | Yes                            |
| Drawer Type:                    | 80mm High Metal S/C Inc Galler |
| No of Shelves:                  | 0                              |
| Hinge Type:                     | Not Applicable                 |
| Hinge Included:                 | Not Applicable                 |
| Adjustable Legs:                | No, Not Required               |
| Fixings Included:               | Yes                            |
| Handle Style:                   | Contemporary                   |
| Waste Shroud:                   | Yes                            |
| Handle Included:                | Yes, Supplied                  |