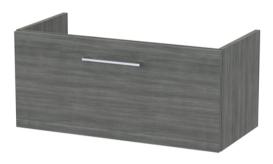

Sales Code: NVF525N Description: 800 Single Drawer Unit (365 Deep)

Handle Type:

| <b>Product Dimensions</b>       |                                |
|---------------------------------|--------------------------------|
| Height (mm):                    | 359                            |
| Width (mm):                     | 800                            |
| Depth (mm):                     | 383                            |
| Nett Weight (kg):               | 17                             |
| Packaging Dimensions            |                                |
| Height (mm):                    | 391                            |
| Width (mm):                     | 832                            |
| Depth (mm):                     | 391                            |
| Gross Weight (kg):              | 17.5                           |
| Packaging Data                  |                                |
| Box Colour:                     | Brown Cardboard Box            |
| Box Qty:                        | 0                              |
| Label Size:                     | 0 x 0                          |
| Label Colour:                   | White Label                    |
| Label Qty:                      | 0                              |
| <b>Outer Box Dimensions (If</b> | Applicable)                    |
| Height (mm):                    |                                |
| Width (mm):                     |                                |
| Depth (mm):                     |                                |
| Gross Weight (kg):              |                                |
| Barcode:                        | 5056462660905                  |
| <b>Product Details</b>          |                                |
| Country of Origin:              | United Kingdom                 |
| Fitting Instruction:            | No                             |
| CE & UKCA:                      | N/A                            |
| FSC Certified Materials:        | Yes                            |
| Colour:                         | Anthracite Woodgrain           |
| Construction Method:            | Cam & Wood Dowel               |
| Construction Type:              | Rigid                          |
| Cabinet Finish:                 | MFC Textured Woodgrain         |
| Fascia Finish:                  | MFC Textured Woodgrain         |
| Cabinet Thickness (mm):         | 18                             |
| Fascia Thickness (mm):          | 18                             |
| Drawer Included:                | Yes                            |
| Drawer Type:                    | 80mm High Metal S/C Inc Galler |
| No of Shelves:                  | 0                              |
| Hinge Type:                     | Not Applicable                 |
| Hinge Included:                 | Not Applicable                 |
| Adjustable Legs:                | No, Not Required               |
| Fixings Included:               | Yes                            |
| Handle Style:                   | Contemporary                   |
| Waste Shroud:                   | Yes                            |
| Handle Included:                | Yes, Supplied                  |