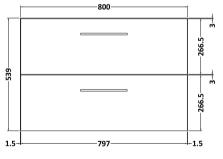

Sales Code: NVF1426 Description: 800 Wh 2-Drawer Unit (365 Deep)

Handle Type:

| <b>Product Dimensions</b>       |                                |
|---------------------------------|--------------------------------|
| Height (mm):                    | 540                            |
| Width (mm):                     | 800                            |
| Depth (mm):                     | 383                            |
| Nett Weight (kg):               | 33.5                           |
| Packaging Dimensions            |                                |
| Height (mm):                    | 560                            |
| Width (mm):                     | 820                            |
| Depth (mm):                     | 405                            |
| Gross Weight (kg):              | 34                             |
| Packaging Data                  |                                |
| Box Colour:                     | Brown Cardboard Box - Printed  |
| Box Qty:                        | 0                              |
| Label Size:                     | 0 x 0                          |
| Label Colour:                   | White Label                    |
| Label Qty:                      | 0                              |
| <b>Outer Box Dimensions (If</b> | Applicable)                    |
| Height (mm):                    | 11 /                           |
| Width (mm):                     |                                |
| Depth (mm):                     |                                |
| Gross Weight (kg):              |                                |
| Barcode:                        | 5056678402795                  |
| Product Details                 |                                |
| Country of Origin:              | China                          |
| Fitting Instruction:            | Yes                            |
| CE & UKCA:                      | N/A                            |
| FSC Certified Materials:        | Yes                            |
| Colour:                         | Satin Anthracite               |
| Construction Method:            | Cam & Wood Dowel               |
| Construction Type:              | Rigid                          |
| Cabinet Finish:                 | MFC Painted Matt               |
| Fascia Finish:                  | Mdf Painted Matt               |
| Cabinet Thickness (mm):         | 16                             |
| Fascia Thickness (mm):          | 18                             |
| Drawer Included:                | Yes                            |
| Drawer Type:                    | 80mm High Metal S/C Inc Galler |
| No of Shelves:                  | 0                              |
| Hinge Type:                     | Not Applicable                 |
| Hinge Included:                 | Not Applicable                 |
| Adjustable Legs:                | No, Not Required               |
| Fixings Included:               | Yes                            |
| Handle Style:                   | Contemporary                   |
| Waste Shroud:                   | Yes                            |
| Handle Included:                | Yes, Supplied                  |