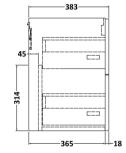

Sales Code: NVF1426 Description: 800 Wh 2-Drawer Unit (365 Deep)

Handle Type:

| <b>Product Dimensions</b>       |                                |
|---------------------------------|--------------------------------|
| Height (mm):                    | 540                            |
| Width (mm):                     | 800                            |
| Depth (mm):                     | 383                            |
| Nett Weight (kg):               | 33.5                           |
| Packaging Dimensions            |                                |
| Height (mm):                    | 560                            |
| Width (mm):                     | 820                            |
| Depth (mm):                     | 405                            |
| Gross Weight (kg):              | 34                             |
| Packaging Data                  |                                |
| Box Colour:                     | Brown Cardboard Box - Printed  |
| Box Qty:                        | 0                              |
| Label Size:                     | 0 x 0                          |
| Label Colour:                   | White Label                    |
| Label Qty:                      | 0                              |
| <b>Outer Box Dimensions (If</b> | Applicable)                    |
| Height (mm):                    | 11 /                           |
| Width (mm):                     |                                |
| Depth (mm):                     |                                |
| Gross Weight (kg):              |                                |
| Barcode:                        | 5056678402795                  |
| Product Details                 |                                |
| Country of Origin:              | China                          |
| Fitting Instruction:            | Yes                            |
| CE & UKCA:                      | N/A                            |
| FSC Certified Materials:        | Yes                            |
| Colour:                         | Satin Anthracite               |
| Construction Method:            | Cam & Wood Dowel               |
| Construction Type:              | Rigid                          |
| Cabinet Finish:                 | MFC Painted Matt               |
| Fascia Finish:                  | Mdf Painted Matt               |
| Cabinet Thickness (mm):         | 16                             |
| Fascia Thickness (mm):          | 18                             |
| Drawer Included:                | Yes                            |
| Drawer Type:                    | 80mm High Metal S/C Inc Galler |
| No of Shelves:                  | 0                              |
| Hinge Type:                     | Not Applicable                 |
| Hinge Included:                 | Not Applicable                 |
| Adjustable Legs:                | No, Not Required               |
| Fixings Included:               | Yes                            |
| Handle Style:                   | Contemporary                   |
| Waste Shroud:                   | Yes                            |
| Handle Included:                | Yes, Supplied                  |