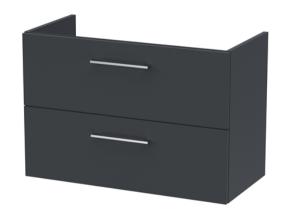

Sales Code: NVF1426 Description: 800 Wh 2-Drawer Unit (365 Deep)

Handle Type:

| <b>Product Dimensions</b>       |                                |
|---------------------------------|--------------------------------|
| Height (mm):                    | 540                            |
| Width (mm):                     | 800                            |
| Depth (mm):                     | 383                            |
| Nett Weight (kg):               | 33.5                           |
| Packaging Dimensions            |                                |
| Height (mm):                    | 560                            |
| Width (mm):                     | 820                            |
| Depth (mm):                     | 405                            |
| Gross Weight (kg):              | 34                             |
| Packaging Data                  |                                |
| Box Colour:                     | Brown Cardboard Box - Printed  |
| Box Qty:                        | 0                              |
| Label Size:                     | 0 x 0                          |
| Label Colour:                   | White Label                    |
| Label Qty:                      | 0                              |
| <b>Outer Box Dimensions (If</b> | Applicable)                    |
| Height (mm):                    | 11 /                           |
| Width (mm):                     |                                |
| Depth (mm):                     |                                |
| Gross Weight (kg):              |                                |
| Barcode:                        | 5056678402795                  |
| Product Details                 |                                |
| Country of Origin:              | China                          |
| Fitting Instruction:            | Yes                            |
| CE & UKCA:                      | N/A                            |
| FSC Certified Materials:        | Yes                            |
| Colour:                         | Satin Anthracite               |
| Construction Method:            | Cam & Wood Dowel               |
| Construction Type:              | Rigid                          |
| Cabinet Finish:                 | MFC Painted Matt               |
| Fascia Finish:                  | Mdf Painted Matt               |
| Cabinet Thickness (mm):         | 16                             |
| Fascia Thickness (mm):          | 18                             |
| Drawer Included:                | Yes                            |
| Drawer Type:                    | 80mm High Metal S/C Inc Galler |
| No of Shelves:                  | 0                              |
| Hinge Type:                     | Not Applicable                 |
| Hinge Included:                 | Not Applicable                 |
| Adjustable Legs:                | No, Not Required               |
| Fixings Included:               | Yes                            |
| Handle Style:                   | Contemporary                   |
| Waste Shroud:                   | Yes                            |
| Handle Included:                | Yes, Supplied                  |