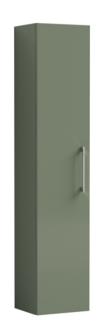

## TECHNICAL DATA SHEET

ROXOR

Sales Code: MOE861

| Product Dimensions                |                               |
|-----------------------------------|-------------------------------|
| Height (mm):                      | 1433                          |
| Width (mm):                       | 300                           |
| Depth (mm):                       | 253                           |
| Nett Weight (kg):                 | 20.5                          |
| Packaging Dimensions              |                               |
| Height (mm):                      | 275                           |
| Width (mm):                       | 320                           |
| Depth (mm):                       | 1455                          |
| Gross Weight (kg):                | 21                            |
| Packaging Data                    |                               |
| Box Colour:                       | Brown Cardboard Box - Printed |
| Box Qty:                          | 0                             |
| Label Size:                       | 0 x 0                         |
| Label Colour:                     | White Label                   |
| Label Oty:                        | 0                             |
| Outer Box Dimensions (If A        | Annlicable)                   |
| Height (mm):                      | -Philadore)                   |
| Width (mm):                       |                               |
| Depth (mm):                       |                               |
| Gross Weight (kg):                |                               |
| Barcode:                          | 5056462658155                 |
| Product Details                   |                               |
| Country of Origin:                | China                         |
| Fitting Instruction:              | No                            |
| CE & UKCA:                        | N/A                           |
| FSC Certified Materials:          | Yes                           |
| Colour:                           | Satin Green                   |
| Construction Method:              | Cam & Wood Dowel              |
| Construction Type:                | Rigid                         |
| Cabinet Finish:                   | MFC Painted Matt              |
| Fascia Finish:                    | Mdf Painted Matt              |
| Cabinet Thickness (mm):           | 16                            |
| Fascia Thickness (mm):            | 18                            |
| Drawer Included:                  | No                            |
| Drawer Type:                      | Not Applicable                |
| No of Shelves:                    | 3                             |
| Hinge Type:                       | 95 Degree Soft Close          |
| Hinge Included:                   | Yes, Supplied                 |
| Adjustable Legs:                  | No, Not Required              |
| Fixings Included:                 | Yes                           |
| Handle Style:                     | Contemporary                  |
|                                   | Not Applicable                |
|                                   |                               |
| Waste Shroud:<br>Handle Included: | Yes, Supplied                 |