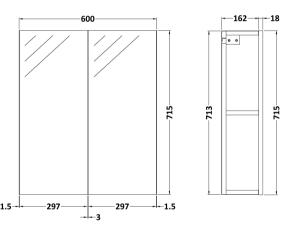

Sales Code: OFF817 Description: 600 Mirror Cab-50/50 Split (180mm Deep)

| Product Dimensions         |                               |
|----------------------------|-------------------------------|
| Height (mm):               | 715                           |
| Width (mm):                | 600                           |
| Depth (mm):                | 182                           |
| Nett Weight (kg):          | 21                            |
| Packaging Dimensions       |                               |
| Height (mm):               | 202                           |
| Width (mm):                | 625                           |
| Depth (mm):                | 735                           |
| Gross Weight (kg):         | 21                            |
| Packaging Data             |                               |
| Box Colour:                | Brown Cardboard Box - Printed |
| Box Qty:                   | 0                             |
| Label Size:                | 0 x 0                         |
| Label Colour:              | White Label                   |
| Label Qty:                 | 0                             |
| Outer Box Dimensions (If A | Applicable)                   |
| Height (mm):               |                               |
| Width (mm):                |                               |
| Depth (mm):                |                               |
| Gross Weight (kg):         |                               |
| Barcode:                   | 5055275873656                 |
| Product Details            |                               |
| Country of Origin:         | China                         |
| Fitting Instruction:       | Yes                           |
| CE & UKCA:                 | No                            |
| FSC Certified Materials:   | Yes                           |
| Colour:                    | Satin Green                   |
| Construction Method:       | Cam & Wood Dowel              |
| Construction Type:         | Rigid                         |
| Cabinet Finish:            | MFC Painted Matt              |
| Fascia Finish:             | MFC Textured Woodgrain        |
| Cabinet Thickness (mm):    | 16                            |
| Fascia Thickness (mm):     | 18                            |
| Drawer Included:           | No                            |
| Drawer Type:               | Not Applicable                |
| No of Shelves:             | 2                             |
| Hinge Type:                | 95 Degree Soft Close          |
| Hinge Included:            | Yes, Supplied                 |
| Adjustable Legs:           | No, Not Required              |
| Fixings Included:          | Yes                           |
| Handle Style:              | Not Applicable                |
| Waste Shroud:              | No                            |
| Handle Included:           | No                            |
| Handle Type:               | Handless                      |