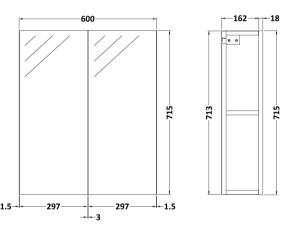

Sales Code: OFF517N Description: 600 Mirror Cab-50/50 Split (180mm Deep)

| Product Dimensions              |                              |
|---------------------------------|------------------------------|
| Height (mm):                    | 715                          |
| Width (mm):                     | 600                          |
| Depth (mm):                     | 182                          |
| Nett Weight (kg):               | 20.5                         |
| Packaging Dimensions            | 20.3                         |
|                                 | 202                          |
| Height (mm):                    | 202<br>620                   |
| Width (mm):                     |                              |
| Depth (mm):                     | 735                          |
| Gross Weight (kg):              | 21                           |
| Packaging Data                  |                              |
| Box Colour:                     | Brown Cardboard Box          |
| Box Qty:                        | 0                            |
| Label Size:                     | 0 x 0                        |
| Label Colour:                   | White Label                  |
| Label Qty:                      | 0                            |
| <b>Outer Box Dimensions (If</b> | Applicable)                  |
| Height (mm):                    |                              |
| Width (mm):                     |                              |
| Depth (mm):                     |                              |
| Gross Weight (kg):              |                              |
| Barcode:                        | 5056462660356                |
| Product Details                 |                              |
| Country of Origin:              | United Kingdom               |
| Fitting Instruction:            | Yes                          |
| CE & UKCA:                      | Yes                          |
| FSC Certified Materials:        | Yes                          |
| Colour:                         | Anthracite Woodgrain         |
| Construction Method:            | Cam & Wood Dowel             |
| Construction Type:              | Rigid                        |
| Cabinet Finish:                 | MFC Textured Woodgrain       |
| Fascia Finish:                  | MFC Textured Woodgrain       |
| Cabinet Thickness (mm):         | 18                           |
| Fascia Thickness (mm):          | 18                           |
| Drawer Included:                | No                           |
| Drawer Type:                    | Not Applicable               |
| No of Shelves:                  | 1                            |
| Hinge Type:                     | 95 Degree Clip-On Soft Close |
| Hinge Included:                 | Yes                          |
| Adjustable Legs:                | No                           |
| Fixings Included:               | Yes                          |
| Handle Style:                   | Not Applicable               |
| Waste Shroud:                   | No                           |
| Handle Included:                | No                           |
| Handle Type:                    | Handless                     |
|                                 |                              |