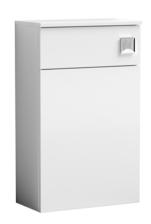

Sales Code: NVF141 Description: 500 Wc Unit (235 Deep)

| <b>Product Dimensions</b>         |                               |
|-----------------------------------|-------------------------------|
| Height (mm):                      | 818                           |
| Width (mm):                       | 502                           |
| Depth (mm):                       | 260                           |
| Nett Weight (kg):                 | 13.1                          |
| Packaging Dimensions              |                               |
| Height (mm):                      | 825                           |
| Width (mm):                       | 525                           |
| Depth (mm):                       | 260                           |
| Gross Weight (kg):                | 13.6                          |
| Packaging Data                    |                               |
| Box Colour:                       | Brown Cardboard Box - Printed |
| Box Qty:                          | 0                             |
| Label Size:                       | 0 x 0                         |
| Label Colour:                     | Not Applicable                |
| Label Qty:                        | 0                             |
| <b>Outer Box Dimensions (If A</b> | Applicable)                   |
| Height (mm):                      |                               |
| Width (mm):                       |                               |
| Depth (mm):                       |                               |
| Gross Weight (kg):                |                               |
| Barcode:                          | 5056462618395                 |
| Product Details                   |                               |
| Country of Origin:                | China                         |
| Fitting Instruction:              | Yes                           |
| CE & UKCA:                        | N/A                           |
| FSC Certified Materials:          | Yes                           |
| Colour:                           | Gloss White                   |
| Construction Method:              | Cam & Wood Dowel              |
| Construction Type:                | Rigid                         |
| Cabinet Finish:                   | MFC Painted Gloss             |
| Fascia Finish:                    | Mdf Painted Gloss             |
| Cabinet Thickness (mm):           | 16                            |
| Fascia Thickness (mm):            | 18                            |
| Drawer Included:                  | Not Applicable                |
| Drawer Type:                      | Not Applicable                |
| No of Shelves:                    | 0                             |
| Hinge Type:                       | Not Applicable                |
| Hinge Included:                   | No                            |
| Adjustable Legs:                  | No, Not Required              |
| Fixings Included:                 | Yes                           |
| Handle Style:                     | Not Applicable                |
| Waste Shroud:                     | No                            |
| Handle Included:                  | No                            |
| Handle Type:                      | Not Applicable                |