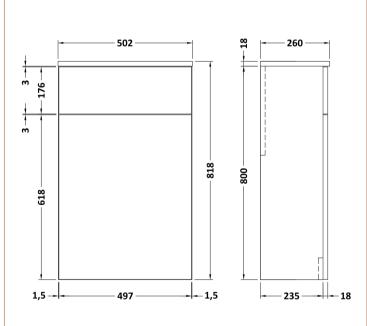

Sales Code: NVF141 Description: 500 Wc Unit (235 Deep)

| <b>Product Dimensions</b>         |                               |
|-----------------------------------|-------------------------------|
| Height (mm):                      | 818                           |
| Width (mm):                       | 502                           |
| Depth (mm):                       | 260                           |
| Nett Weight (kg):                 | 13.1                          |
| Packaging Dimensions              |                               |
| Height (mm):                      | 825                           |
| Width (mm):                       | 525                           |
| Depth (mm):                       | 260                           |
| Gross Weight (kg):                | 13.6                          |
| Packaging Data                    |                               |
| Box Colour:                       | Brown Cardboard Box - Printed |
| Box Qty:                          | 0                             |
| Label Size:                       | 0 x 0                         |
| Label Colour:                     | Not Applicable                |
| Label Qty:                        | 0                             |
| <b>Outer Box Dimensions (If A</b> | Applicable)                   |
| Height (mm):                      |                               |
| Width (mm):                       |                               |
| Depth (mm):                       |                               |
| Gross Weight (kg):                |                               |
| Barcode:                          | 5056462618395                 |
| Product Details                   |                               |
| Country of Origin:                | China                         |
| Fitting Instruction:              | Yes                           |
| CE & UKCA:                        | N/A                           |
| FSC Certified Materials:          | Yes                           |
| Colour:                           | Gloss White                   |
| Construction Method:              | Cam & Wood Dowel              |
| Construction Type:                | Rigid                         |
| Cabinet Finish:                   | MFC Painted Gloss             |
| Fascia Finish:                    | Mdf Painted Gloss             |
| Cabinet Thickness (mm):           | 16                            |
| Fascia Thickness (mm):            | 18                            |
| Drawer Included:                  | Not Applicable                |
| Drawer Type:                      | Not Applicable                |
| No of Shelves:                    | 0                             |
| Hinge Type:                       | Not Applicable                |
| Hinge Included:                   | No                            |
| Adjustable Legs:                  | No, Not Required              |
| Fixings Included:                 | Yes                           |
| Handle Style:                     | Not Applicable                |
| Waste Shroud:                     | No                            |
| Handle Included:                  | No                            |
| Handle Type:                      | Not Applicable                |