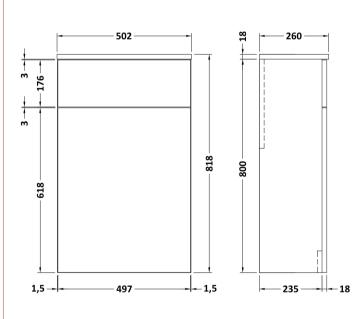

Sales Code: NVF1441 Description: 500 Wc Unit (235 Deep)

| Product Dimensions                  |                               |
|-------------------------------------|-------------------------------|
| Height (mm):                        | 818                           |
| Width (mm):                         | 502                           |
| Depth (mm):                         | 260                           |
| Nett Weight (kg):                   | 13.1                          |
|                                     | 13.1                          |
| Packaging Dimensions                | 005                           |
| Height (mm):                        | 825                           |
| Width (mm):                         | 525                           |
| Depth (mm):                         | 260                           |
| Gross Weight (kg):                  | 13.6                          |
| Packaging Data                      |                               |
| Box Colour:                         | Brown Cardboard Box - Printed |
| Box Qty:                            | 0                             |
| Label Size:                         | 0 x 0                         |
| Label Colour:                       | White Label                   |
| Label Qty:                          | 0                             |
| <b>Outer Box Dimensions (If App</b> | licable)                      |
| Height (mm):                        |                               |
| Width (mm):                         |                               |
| Depth (mm):                         |                               |
| Gross Weight (kg):                  |                               |
| Barcode:                            | 5056678402818                 |
| <b>Product Details</b>              |                               |
| Country of Origin:                  | China                         |
| Fitting Instruction:                | Yes                           |
| CE & UKCA:                          | N/A                           |
| FSC Certified Materials:            | Yes                           |
| Colour:                             | Satin Anthracite              |
| Construction Method:                | Cam & Wood Dowel              |
| Construction Type:                  | Rigid                         |
| Cabinet Finish:                     | MFC Painted Matt              |
| Fascia Finish:                      | Mdf Painted Matt              |
| Cabinet Thickness (mm):             | 16                            |
| Fascia Thickness (mm):              | 18                            |
| Drawer Included:                    | No                            |
| Drawer Type:                        | Not Applicable                |
| No of Shelves:                      | 0                             |
| Hinge Type:                         | Not Applicable                |
| Hinge Included:                     | No                            |
| Adjustable Legs:                    | No, Not Required              |
| Fixings Included:                   | Yes                           |
| Handle Style:                       | Not Applicable                |
| Waste Shroud:                       | No                            |
| Handle Included:                    | No                            |
| Handle Type:                        | Not Applicable                |