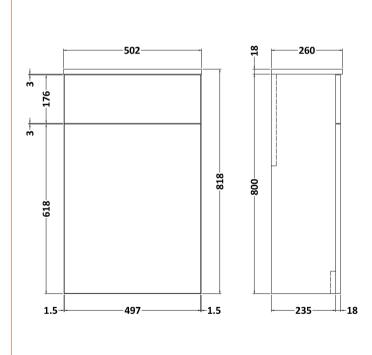

Sales Code: NVF2541 Description: 500 Wc Unit (235 Deep)

| <b>Product Dimensions</b>  |                        |
|----------------------------|------------------------|
| Height (mm):               | 818                    |
| Width (mm):                | 502                    |
| Depth (mm):                | 253                    |
| Nett Weight (kg):          | 13.6                   |
| Packaging Dimensions       |                        |
| Height (mm):               | 845                    |
| Width (mm):                | 525                    |
| Depth (mm):                | 225                    |
| Gross Weight (kg):         | 13.6                   |
| Packaging Data             |                        |
| Box Colour:                | Brown Cardboard Box    |
| Box Qty:                   | 0                      |
| Label Size:                | 0 x 0                  |
| Label Colour:              | White Label            |
| Label Qty:                 | 0                      |
| Outer Box Dimensions (If A | Applicable)            |
| Height (mm):               |                        |
| Width (mm):                |                        |
| Depth (mm):                |                        |
| Gross Weight (kg):         |                        |
| Barcode:                   | 5056462660042          |
| Product Details            |                        |
| Country of Origin:         | United Kingdom         |
| Fitting Instruction:       | Yes                    |
| CE & UKCA:                 | N/A                    |
| FSC Certified Materials:   | Yes                    |
| Colour:                    | Grey Vicenza Oak       |
| Construction Method:       | Cam & Wood Dowel       |
| Construction Type:         | Rigid                  |
| Cabinet Finish:            | MFC Textured Woodgrain |
| Fascia Finish:             | MFC Textured Woodgrain |
| Cabinet Thickness (mm):    | 18                     |
| Fascia Thickness (mm):     | 18                     |
| Drawer Included:           | No                     |
| Drawer Type:               | Not Applicable         |
| No of Shelves:             | 0                      |
| Hinge Type:                | Not Applicable         |
| Hinge Included:            | No                     |
| Adjustable Legs:           | No, Not Required       |
| Fixings Included:          | Yes                    |
| Handle Style:              | Not Applicable         |
| Waste Shroud:              | No                     |
| Handle Included:           | No                     |
| Handle Type:               | Not Applicable         |
|                            |                        |