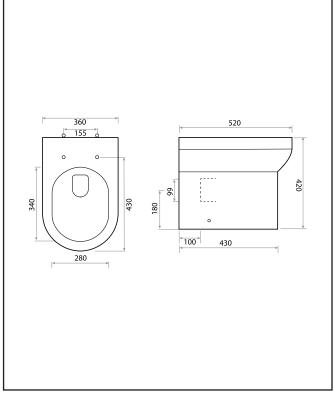

## Spa Back to Wall Pan

Product Code: SPACE005

Product Meaurements

| Product Meaurements            |               |
|--------------------------------|---------------|
| Product Weight:                | 26kg          |
| Product Width:                 | 370mm         |
| Product Height:                | 410mm         |
| Product Depth:                 | 520mm         |
| Product Length:                | N/A           |
| Product Transportation         |               |
| Barcode:                       | 5060500642099 |
| Country of Origin:             | China         |
| Comodity Code:                 | 6910100000    |
| Primary Packed Measurements    |               |
| Packaged Weight:               | 28kg          |
| Packaged Length:               | 530mm         |
| Packaged Width:                | 380mm         |
| Packaged Height:               | 430mm         |
| Packaging Weight               |               |
| Card:                          | 1kg           |
| Paper:                         | 0kg           |
| Wood:                          | 0kg           |
| Plastic:                       | 0.038kg       |
| General Information WC Pan     |               |
| Construction Material:         | Ceramic       |
| Installation Type:             | Floor Mounted |
| Colour / Finish:               | White         |
| General Information Cistern    |               |
| Construction Material:         | N/A           |
| Installation Type:             | N/A           |
| Colour / Finish:               | N/A           |
| WC Pan Specification           |               |
| Projection:                    | 520mm         |
| Toilet Pan Height:             | 420mm         |
| Pan Fixing Kit Included:       | Yes           |
| Seat Included:                 | No            |
| Shape:                         | D-Shape       |
| Type:                          | Back to Wall  |
| Waste Connection Specification |               |
| Floor to Centre of Soil Pipe:  | 180mm         |
| Wall to Start of Soil Pipe:    | 100mm         |
| 1110 01 1 0 10 11              |               |