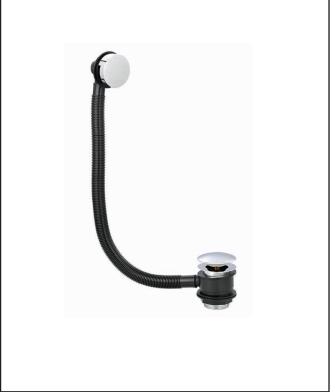

# Bath Pop-up Waste & Overflow

Product Code: BW001

| General Information          |                |
|------------------------------|----------------|
| Construction Material        | Brass, Plastic |
| Installation type            | Bath fixed     |
| Colour / Finish              | Chrome, Black  |
| Waste Attributes             |                |
| Туре                         | Bath Waste     |
| Slotted or Unslotted         | Slotted        |
| Connection                   | Threaded Nut   |
| Function                     | Clicker        |
| Length of Overflow Hose (mm) | 550            |
| Trap Attributes              |                |
| Inner Pipe Length (mm)       | 0              |
| Outer Pipe Length (mm)       | 0              |
| Connection type              | 0              |