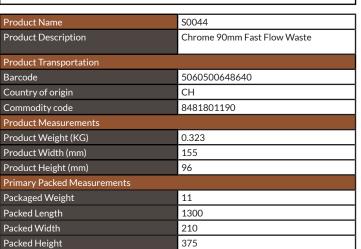

# **PRODUCT DATA SHEET**

## Chrome 90mm Fast Flow Waste

Product Code: S0044

| General Information          |                      |
|------------------------------|----------------------|
| Construction Material        | ABS                  |
| Installation type            | Shower Tray Waste    |
| Colour / Finish              | White                |
| Waste Attributes             |                      |
| Туре                         | Shower Waste         |
| Slotted or Unslotted         | Un-Slotted           |
| Connection                   | Top Fix Threaded Nut |
| Function                     | Free Flowing         |
| Length of Overflow Hose (mm) | N/a                  |
| Trap Attributes              |                      |
| Inner Pipe Length (mm)       | N/a                  |
| Outer Pipe Length (mm)       | N/a                  |
| Connection type              | N/a                  |