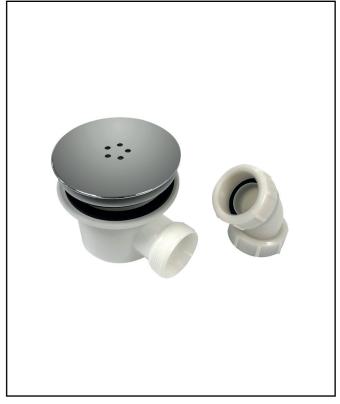

## Chrome 90mm Fast Flow Waste

Product Code: S0044

| General Information          |                      |
|------------------------------|----------------------|
| Construction Material        | ABS                  |
| Installation type            | Shower Tray Waste    |
| Colour / Finish              | White                |
| Waste Attributes             |                      |
| Туре                         | Shower Waste         |
| Slotted or Unslotted         | Un-Slotted           |
| Connection                   | Top Fix Threaded Nut |
| Function                     | Free Flowing         |
| Length of Overflow Hose (mm) | N/a                  |
| Trap Attributes              |                      |
| Inner Pipe Length (mm)       | N/a                  |
| Outer Pipe Length (mm)       | N/a                  |
| Connection type              | N/a                  |