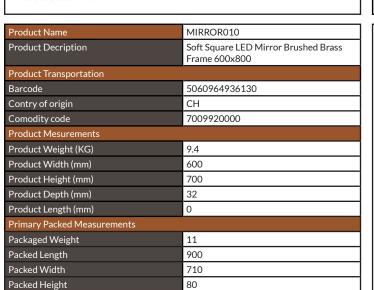

# Soft Square LED Mirror Brushed Brass Frame 600x800

Product Code: MIRROR010

| General Information   |                                          |
|-----------------------|------------------------------------------|
| Construction Material | Aluminum / Mirror Glass / PMMA (plastic) |
| Installation type     | Wall Mounted                             |
| Colour / Finish       | Brushed Brass/Mirror                     |
| Mirror Attributes     |                                          |
| Bulb Watts            | 46.6                                     |
| Bulb Type             | LED                                      |
| Voltage               | 230                                      |
| Switch Type           | INFRARED                                 |
| Shaving Socket        | NO                                       |
| Demister              | YES                                      |
| Clock                 | NO                                       |
| Hang Type             | LANSCAPE/PORTRAIT                        |
| Light Colour          | COOL/WARM WHITE                          |
| Lumens                | 2678                                     |
| Light Tempurature     | 2700/6500K                               |
| Dimmable              | YES                                      |
| Energy Rating         | F                                        |
| Internal Shelves      | NO                                       |
| Down Light            | NO                                       |
| Bluetooth Speaker     | NO                                       |
| IP Rating             | IP44                                     |