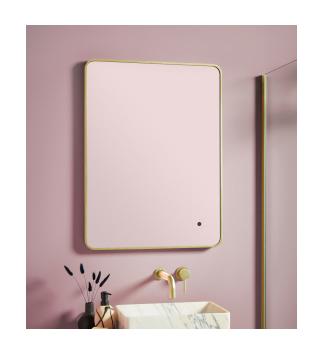

# Soft Square LED Mirror Brushed Brass Frame 600x800

Product Code: MIRROR010

| General Information   |                                          |
|-----------------------|------------------------------------------|
| Construction Material | Aluminum / Mirror Glass / PMMA (plastic) |
| Installation type     | Wall Mounted                             |
| Colour / Finish       | Brushed Brass/Mirror                     |
| Mirror Attributes     |                                          |
| Bulb Watts            | 46.6                                     |
| Bulb Type             | LED                                      |
| Voltage               | 230                                      |
| Switch Type           | INFRARED                                 |
| Shaving Socket        | NO                                       |
| Demister              | YES                                      |
| Clock                 | NO                                       |
| Hang Type             | LANSCAPE/PORTRAIT                        |
| Light Colour          | COOL/WARM WHITE                          |
| Lumens                | 2678                                     |
| Light Tempurature     | 2700/6500K                               |
| Dimmable              | YES                                      |
| Energy Rating         | F                                        |
| Internal Shelves      | NO                                       |
| Down Light            | NO                                       |
| Bluetooth Speaker     | NO                                       |
| IP Rating             | IP44                                     |