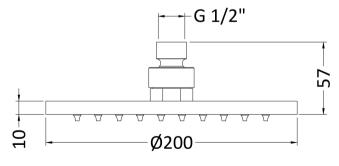

Sales Code: STY069 Description: Led 200mm Round Fixed Head

| <b>Product Dimensions</b>       |                                                  |
|---------------------------------|--------------------------------------------------|
| Length (mm):                    |                                                  |
| Width (mm):                     | 200                                              |
| Height (mm):                    | 58                                               |
| Depth (mm):                     | 200                                              |
| Nett Weight (kg):               | 1.08                                             |
| <b>Packaging Dimensions</b>     |                                                  |
| Length (mm):                    | 230                                              |
| Width (mm):                     | 420                                              |
| Height (mm):                    | 470                                              |
| Gross Weight (kg):              | 1.08                                             |
| Packaging Data                  |                                                  |
| Box Colour:                     | White Cardboard Box                              |
| Box Oty:                        | 1                                                |
| Label Size:                     | 100 x 50                                         |
| Label Colour:                   | White Label                                      |
| Label Qty:                      | 2                                                |
|                                 | <del></del>                                      |
| Outer Box Dimensions (If        | Applicable)                                      |
| Length (mm):                    | 000                                              |
| Width (mm):                     | 230                                              |
| Height (mm):                    | 480                                              |
| Depth (mm):                     | 420                                              |
| Gross Weight (kg):              | 11                                               |
| Barcode:                        | 5055369048649                                    |
| <b>Product Details</b>          |                                                  |
| Country of Origin:              | China                                            |
| Fitting Instruction:            | No                                               |
| Product Material:               | Brass                                            |
| Mount Type:                     | Wall, Surface                                    |
| Outlet Elbow Supplied:          | No                                               |
| Easy Clean:                     | No                                               |
| Head Included:                  | Yes                                              |
| Handset Included:               | No                                               |
| Body Jets Included:             | Not Applicable                                   |
| No of Body Jets:                | Not Applicable                                   |
| Operating Pressure (bar):       | 0.5                                              |
| Valve/Cartridge Type:           | Not Applicable                                   |
| Flow Rates (L/min): 0.1 bar: N/ | 'A 0.5 bar: N/A 1 bar: N/A 2 bar: N/A 3 bar: N/A |
| TMV2 Approved: No               | Approval No: N/A                                 |
| TMV3 Approved: No               | Approval No: N/A                                 |
| WRAS Approved: No               | Approval No: N/A                                 |
| Head Function:                  | Single                                           |
| Handset Function:               | Not Applicable                                   |
| Body Jet Info:                  | Not Applicable                                   |
| Pipe Size:                      | Not Applicable                                   |
| Pipe Centres:                   | N/A                                              |
| Colour/Finish:                  | Chrome                                           |
| Hose Included:                  | Not Applicable                                   |
| No. of Outlets:                 | N/A                                              |
|                                 |                                                  |