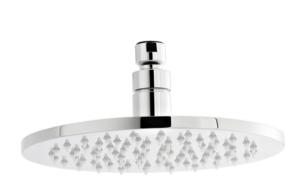

Sales Code: STY069 Description: Led 200mm Round Fixed Head

| <b>Product Dimensions</b>       |                                                  |
|---------------------------------|--------------------------------------------------|
| Length (mm):                    |                                                  |
| Width (mm):                     | 200                                              |
| Height (mm):                    | 58                                               |
| Depth (mm):                     | 200                                              |
| Nett Weight (kg):               | 1.08                                             |
| <b>Packaging Dimensions</b>     |                                                  |
| Length (mm):                    | 230                                              |
| Width (mm):                     | 420                                              |
| Height (mm):                    | 470                                              |
| Gross Weight (kg):              | 1.08                                             |
| Packaging Data                  |                                                  |
| Box Colour:                     | White Cardboard Box                              |
| Box Oty:                        | 1                                                |
| Label Size:                     | 100 x 50                                         |
| Label Colour:                   | White Label                                      |
| Label Qty:                      | 2                                                |
|                                 | <del></del>                                      |
| Outer Box Dimensions (If        | Applicable)                                      |
| Length (mm):                    | 000                                              |
| Width (mm):                     | 230                                              |
| Height (mm):                    | 480                                              |
| Depth (mm):                     | 420                                              |
| Gross Weight (kg):              | 11                                               |
| Barcode:                        | 5055369048649                                    |
| <b>Product Details</b>          |                                                  |
| Country of Origin:              | China                                            |
| Fitting Instruction:            | No                                               |
| Product Material:               | Brass                                            |
| Mount Type:                     | Wall, Surface                                    |
| Outlet Elbow Supplied:          | No                                               |
| Easy Clean:                     | No                                               |
| Head Included:                  | Yes                                              |
| Handset Included:               | No                                               |
| Body Jets Included:             | Not Applicable                                   |
| No of Body Jets:                | Not Applicable                                   |
| Operating Pressure (bar):       | 0.5                                              |
| Valve/Cartridge Type:           | Not Applicable                                   |
| Flow Rates (L/min): 0.1 bar: N/ | 'A 0.5 bar: N/A 1 bar: N/A 2 bar: N/A 3 bar: N/A |
| TMV2 Approved: No               | Approval No: N/A                                 |
| TMV3 Approved: No               | Approval No: N/A                                 |
| WRAS Approved: No               | Approval No: N/A                                 |
| Head Function:                  | Single                                           |
| Handset Function:               | Not Applicable                                   |
| Body Jet Info:                  | Not Applicable                                   |
| Pipe Size:                      | Not Applicable                                   |
| Pipe Centres:                   | N/A                                              |
| Colour/Finish:                  | Chrome                                           |
| Hose Included:                  | Not Applicable                                   |
| No. of Outlets:                 | N/A                                              |
|                                 |                                                  |