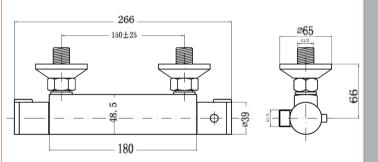

Sales Code: VBS001 Description: Thermo Bar Valve Bottom Outlet ABS

| Product Dimensions              |                                |           |
|---------------------------------|--------------------------------|-----------|
| Length (mm):                    |                                |           |
| Width (mm):                     | 266                            |           |
| Height (mm):                    | 65                             |           |
| Depth (mm):                     | 66                             |           |
| Nett Weight (kg):               | 0.73                           |           |
| <b>Packaging Dimensions</b>     |                                |           |
| Length (mm):                    | 275                            |           |
| Width (mm):                     | 75                             |           |
| Height (mm):                    | 75                             |           |
| Gross Weight (kg):              | 0.73                           |           |
| Packaging Data                  |                                |           |
| Box Colour:                     | White Cardboard Box            |           |
| Box Oty:                        | 1                              |           |
| Label Size:                     | 100 x 50                       |           |
| Label Colour:                   |                                |           |
|                                 | White Label                    |           |
| Label Qty:                      | 2                              |           |
| Outer Box Dimensions (In        | Applicable)                    |           |
| Length (mm):                    |                                |           |
| Width (mm):                     | 405                            |           |
| Height (mm):                    | 295                            |           |
| Depth (mm):                     | 175                            |           |
| Gross Weight (kg):              | 7                              |           |
| Barcode:                        | 5055369020058                  |           |
| <b>Product Details</b>          |                                |           |
| Country of Origin:              | China                          |           |
| Fitting Instruction:            | No                             |           |
| Product Material:               | Brass/ABS                      |           |
| Mount Type:                     | Surface, Wall                  |           |
| Outlet Elbow Supplied:          | No                             |           |
| Easy Clean:                     | Not Applicable                 |           |
| Head Included:                  | No                             |           |
| Handset Included:               | No                             |           |
| Body Jets Included:             | No                             |           |
| No of Body Jets:                | Not Applicable                 |           |
| Operating Pressure (bar):       | 0.5                            |           |
| Valve/Cartridge Type:           | 1/4 Turn Ceramic Disc          |           |
| Flow Rates (L/min): 0.1 bar: 1. | ,                              | 3 bar: 14 |
| TMV2 Approved: No               | Approval No: N/A               |           |
| TMV3 Approved: No               | Approval No: N/A               |           |
| WRAS Approved: No               | Approval No: N/A               |           |
| Head Function:                  | Not Applicable                 |           |
| Handset Function:               | Not Applicable  Not Applicable |           |
| Body Jet Info:                  | Not Applicable  Not Applicable |           |
| Pipe Size:                      | 15 mm (1/2" Bsp)               |           |
| Pipe Centres:                   | 15 mm                          |           |
| Colour/Finish:                  | Chrome                         |           |
| Hose Included:                  |                                |           |
|                                 | No 1                           |           |
| No. of Outlets:                 | 1                              |           |