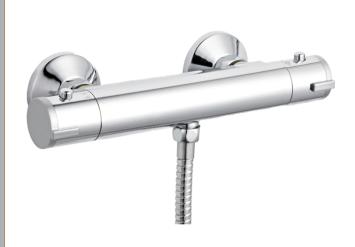

Sales Code: VBS001 Description: Thermo Bar Valve Bottom Outlet ABS

| Product Dimensions              |                                |           |
|---------------------------------|--------------------------------|-----------|
| Length (mm):                    |                                |           |
| Width (mm):                     | 266                            |           |
| Height (mm):                    | 65                             |           |
| Depth (mm):                     | 66                             |           |
| Nett Weight (kg):               | 0.73                           |           |
| <b>Packaging Dimensions</b>     |                                |           |
| Length (mm):                    | 275                            |           |
| Width (mm):                     | 75                             |           |
| Height (mm):                    | 75                             |           |
| Gross Weight (kg):              | 0.73                           |           |
| Packaging Data                  |                                |           |
| Box Colour:                     | White Cardboard Box            |           |
| Box Oty:                        | 1                              |           |
| Label Size:                     | 100 x 50                       |           |
| Label Colour:                   |                                |           |
|                                 | White Label                    |           |
| Label Qty:                      | 2                              |           |
| Outer Box Dimensions (In        | Applicable)                    |           |
| Length (mm):                    |                                |           |
| Width (mm):                     | 405                            |           |
| Height (mm):                    | 295                            |           |
| Depth (mm):                     | 175                            |           |
| Gross Weight (kg):              | 7                              |           |
| Barcode:                        | 5055369020058                  |           |
| <b>Product Details</b>          |                                |           |
| Country of Origin:              | China                          |           |
| Fitting Instruction:            | No                             |           |
| Product Material:               | Brass/ABS                      |           |
| Mount Type:                     | Surface, Wall                  |           |
| Outlet Elbow Supplied:          | No                             |           |
| Easy Clean:                     | Not Applicable                 |           |
| Head Included:                  | No                             |           |
| Handset Included:               | No                             |           |
| Body Jets Included:             | No                             |           |
| No of Body Jets:                | Not Applicable                 |           |
| Operating Pressure (bar):       | 0.5                            |           |
| Valve/Cartridge Type:           | 1/4 Turn Ceramic Disc          |           |
| Flow Rates (L/min): 0.1 bar: 1. | ,                              | 3 bar: 14 |
| TMV2 Approved: No               | Approval No: N/A               |           |
| TMV3 Approved: No               | Approval No: N/A               |           |
| WRAS Approved: No               | Approval No: N/A               |           |
| Head Function:                  | Not Applicable                 |           |
| Handset Function:               | Not Applicable  Not Applicable |           |
| Body Jet Info:                  | Not Applicable  Not Applicable |           |
| Pipe Size:                      | 15 mm (1/2" Bsp)               |           |
| Pipe Centres:                   | 15 mm                          |           |
| Colour/Finish:                  | Chrome                         |           |
| Hose Included:                  |                                |           |
|                                 | No 1                           |           |
| No. of Outlets:                 | 1                              |           |