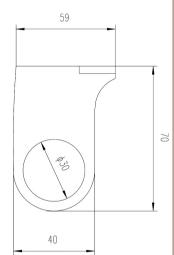

ROXOR

Sales Code: A376

Description: Wall Bracket

| Product Dimensions               |                                                 |
|----------------------------------|-------------------------------------------------|
| Length (mm):                     |                                                 |
| Width (mm):                      | 51                                              |
| Height (mm):                     | 59                                              |
| Depth (mm):                      | 70                                              |
| Nett Weight (kg):                | 0.06                                            |
| Packaging Dimensions             |                                                 |
| Length (mm):                     | 75                                              |
| Width (mm):                      | 60                                              |
| Height (mm):                     | 50                                              |
| Gross Weight (kg):               | 0.06                                            |
| Packaging Data                   |                                                 |
| Box Colour:                      | White Cardboard Box                             |
| Box Oty:                         | 1                                               |
| Label Size:                      | 100 x 50                                        |
| Label Colour:                    | White Label                                     |
| Label Qty:                       | 2                                               |
|                                  |                                                 |
| Outer Box Dimensions (If A       | Appreable)                                      |
| Length (mm):                     | 240                                             |
| Width (mm):                      | 240                                             |
| Height (mm):                     | 280                                             |
| Depth (mm):                      | 380                                             |
| Gross Weight (kg):               | 7                                               |
| Barcode:                         | 5055146102007                                   |
| Product Details                  |                                                 |
| Country of Origin:               | China                                           |
| Fitting Instruction:             | No                                              |
| Product Material:                | ABS Plastic                                     |
| Mount Type:                      | Surface, Wall                                   |
| Outlet Elbow Supplied:           | No                                              |
| Easy Clean:                      | Not Applicable                                  |
| Head Included:                   | No                                              |
| Handset Included:                | Not Applicable                                  |
| Body Jets Included:              | Not Applicable                                  |
| No of Body Jets:                 | Not Applicable                                  |
| Operating Pressure (bar):        |                                                 |
| Valve/Cartridge Type:            | Not Applicable                                  |
| Flow Rates (L/min): 0.1 bar: N/A | A 0.5 bar: N/A 1 bar: N/A 2 bar: N/A 3 bar: N/A |
| TMV2 Approved: No                | Approval No: N/A                                |
| TMV3 Approved: No                | Approval No: N/A                                |
| WRAS Approved: No                | Approval No: N/A                                |
| Head Function:                   | Not Applicable                                  |
| Handset Function:                | Not Applicable                                  |
| Body Jet Info:                   | Not Applicable                                  |
| Pipe Size:                       | Not Applicable                                  |
| Pipe Centres:                    | N/A                                             |
| Colour/Finish:                   | Chrome                                          |
| Hose Included:                   | Not Applicable                                  |
| No. of Outlets:                  | N/A                                             |