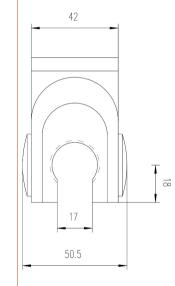

ROXOR

Sales Code: A376

Description: Wall Bracket

| Product Dimensions               |                                                 |
|----------------------------------|-------------------------------------------------|
| Length (mm):                     |                                                 |
| Width (mm):                      | 51                                              |
| Height (mm):                     | 59                                              |
| Depth (mm):                      | 70                                              |
| Nett Weight (kg):                | 0.06                                            |
| Packaging Dimensions             |                                                 |
| Length (mm):                     | 75                                              |
| Width (mm):                      | 60                                              |
| Height (mm):                     | 50                                              |
| Gross Weight (kg):               | 0.06                                            |
| Packaging Data                   |                                                 |
| Box Colour:                      | White Cardboard Box                             |
| Box Oty:                         | 1                                               |
| Label Size:                      | 100 x 50                                        |
| Label Colour:                    | White Label                                     |
| Label Qty:                       | 2                                               |
|                                  |                                                 |
| Outer Box Dimensions (If A       | Appreable)                                      |
| Length (mm):                     | 240                                             |
| Width (mm):                      | 240                                             |
| Height (mm):                     | 280                                             |
| Depth (mm):                      | 380                                             |
| Gross Weight (kg):               | 7                                               |
| Barcode:                         | 5055146102007                                   |
| Product Details                  |                                                 |
| Country of Origin:               | China                                           |
| Fitting Instruction:             | No                                              |
| Product Material:                | ABS Plastic                                     |
| Mount Type:                      | Surface, Wall                                   |
| Outlet Elbow Supplied:           | No                                              |
| Easy Clean:                      | Not Applicable                                  |
| Head Included:                   | No                                              |
| Handset Included:                | Not Applicable                                  |
| Body Jets Included:              | Not Applicable                                  |
| No of Body Jets:                 | Not Applicable                                  |
| Operating Pressure (bar):        |                                                 |
| Valve/Cartridge Type:            | Not Applicable                                  |
| Flow Rates (L/min): 0.1 bar: N/A | A 0.5 bar: N/A 1 bar: N/A 2 bar: N/A 3 bar: N/A |
| TMV2 Approved: No                | Approval No: N/A                                |
| TMV3 Approved: No                | Approval No: N/A                                |
| WRAS Approved: No                | Approval No: N/A                                |
| Head Function:                   | Not Applicable                                  |
| Handset Function:                | Not Applicable                                  |
| Body Jet Info:                   | Not Applicable                                  |
| Pipe Size:                       | Not Applicable                                  |
| Pipe Centres:                    | N/A                                             |
| Colour/Finish:                   | Chrome                                          |
| Hose Included:                   | Not Applicable                                  |
| No. of Outlets:                  | N/A                                             |