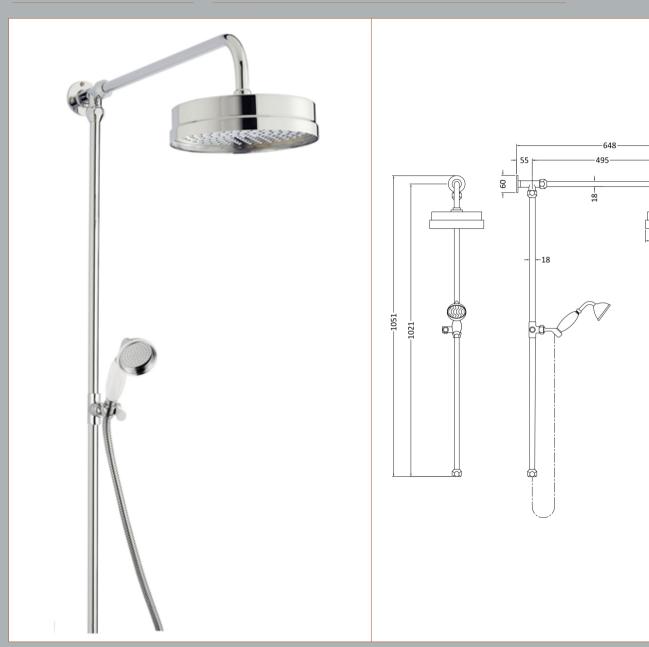

-100-

-196-

Sales Code: A3606 Description: Luxury Rigid Riser Kit

| <b>Product Dimensions</b>   |                                               |
|-----------------------------|-----------------------------------------------|
| Length (mm):                |                                               |
| Width (mm):                 | 160                                           |
| Height (mm):                | 1081                                          |
| Depth (mm):                 | 635                                           |
| Nett Weight (kg):           | 3.85                                          |
| Packaging Dimensions        |                                               |
| Length (mm):                | 1020                                          |
| Width (mm):                 | 210                                           |
| Height (mm):                | 110                                           |
| Gross Weight (kg):          | 3.85                                          |
| Packaging Data              |                                               |
| Box Colour:                 | White Cardboard Box                           |
| Box Qty:                    | 1                                             |
| Label Size:                 | 100 x 50                                      |
| Label Colour:               | White Label                                   |
| Label Qty:                  | 2                                             |
| Outer Box Dimensions (If Ap | nnlicable)                                    |
| Length (mm):                | , p. 104.010)                                 |
| Width (mm):                 | 445                                           |
| Height (mm):                | 370                                           |
| Depth (mm):                 | 1040                                          |
| Gross Weight (kg):          | 39                                            |
| Barcode:                    | 5055146184133                                 |
| Product Details             |                                               |
| Country of Origin:          | China                                         |
| Fitting Instruction:        | No                                            |
| Product Material:           | Brass                                         |
| Mount Type:                 | Surface, Wall                                 |
| Outlet Elbow Supplied:      | No                                            |
| Easy Clean:                 | No                                            |
| Head Included:              | Yes                                           |
| Handset Included:           | Yes                                           |
| Body Jets Included:         | No                                            |
| No of Body Jets:            | Not Applicable                                |
| Operating Pressure (bar):   | 0.5                                           |
| Valve/Cartridge Type:       | Not Applicable                                |
|                             | 0.5 bar: N/A 1 bar: N/A 2 bar: N/A 3 bar: N/A |
| TMV2 Approved: No           | Approval No: N/A                              |
| TMV3 Approved: No           | Approval No: N/A                              |
| WRAS Approved: No           | Approval No: N/A                              |
| Head Function:              | Single                                        |
| Handset Function:           | Single Setting                                |
| Body Jet Info:              | Not Applicable                                |
| Pipe Size:                  | 18 mm                                         |
| Pipe Centres:               | N/A                                           |
| Colour/Finish:              | Chrome                                        |
| Hose Included:              | Yes                                           |
| No. of Outlets:             | 2                                             |