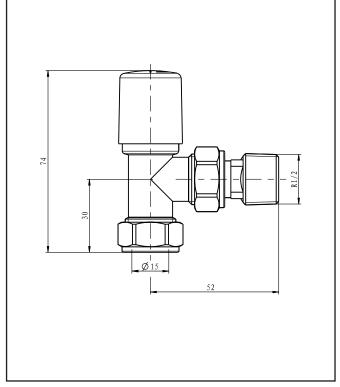

| Product Meaurements              |               |
|----------------------------------|---------------|
| Product Weight:                  | 0.381kg       |
| Product Width:                   | 59.5mm        |
| Product Height:                  | 74mm          |
| Product Depth:                   | N/A           |
| Product Length:                  | 59.5mm        |
| Product Transportation           |               |
| Barcode:                         | 5060766128467 |
| Country of Origin:               | China         |
| Comodity Code:                   | 8481804090    |
| Primary Packed Measurements      |               |
| Packaged Weight:                 | 0.41kg        |
| Packaged Length:                 | 145mm         |
| Packaged Width:                  | 90mm          |
| Packaged Height:                 | 35mm          |
| Packaging Weight                 |               |
| Card:                            | 0.027kg       |
| Paper:                           | N/A           |
| Wood:                            | N/A           |
| Plastic:                         | 0.001kg       |
| General Information              |               |
| Construction Material:           | Brass         |
| Installation Type:               | Valve         |
| Colour / Finish:                 | Anthracite    |
| Heating Valve Specification      |               |
| Type:                            | Straight      |
| Shape:                           | Round         |
| Thermostatic:                    | No            |
| Connection Size:                 | 1/2 BSP Ø     |
| Element Specification            |               |
| Rated Power Supply:              | N/A           |
| Wattage:                         | N/A           |
| Supplied with Dual Fuel T piece: | N/A           |
| IP Rating:                       | N/A           |

#### LIFETIME GUARANTEE

We are confident in our products and we want our customer to be, we proudly give a lifetime guarantee on our taps and showers, further details can be found on our website

Dimensions (measurements in mm)