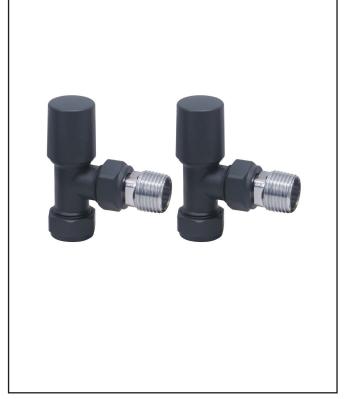

# Modern Towel Rail Valves Angled (Pair)

Product Code: TRV006

| Product Meaurements              |               |
|----------------------------------|---------------|
| Product Weight:                  | 0.381kg       |
| Product Width:                   | 59.5mm        |
| Product Height:                  | 74mm          |
| Product Depth:                   | N/A           |
| Product Length:                  | 59.5mm        |
| Product Transportation           |               |
| Barcode:                         | 5060766128467 |
| Country of Origin:               | China         |
| Comodity Code:                   | 8481804090    |
| Primary Packed Measurements      |               |
| Packaged Weight:                 | 0.41kg        |
| Packaged Length:                 | 145mm         |
| Packaged Width:                  | 90mm          |
| Packaged Height:                 | 35mm          |
| Packaging Weight                 |               |
| Card:                            | 0.027kg       |
| Paper:                           | N/A           |
| Wood:                            | N/A           |
| Plastic:                         | 0.001kg       |
| General Information              |               |
| Construction Material:           | Brass         |
| Installation Type:               | Valve         |
| Colour / Finish:                 | Anthracite    |
| Heating Valve Specification      |               |
| Type:                            | Straight      |
| Shape:                           | Round         |
| Thermostatic:                    | No            |
| Connection Size:                 | 1/2 BSP Ø     |
| Element Specification            |               |
| Rated Power Supply:              | N/A           |
| Wattage:                         | N/A           |
| Supplied with Dual Fuel T piece: | N/A           |
| IP Rating:                       | N/A           |