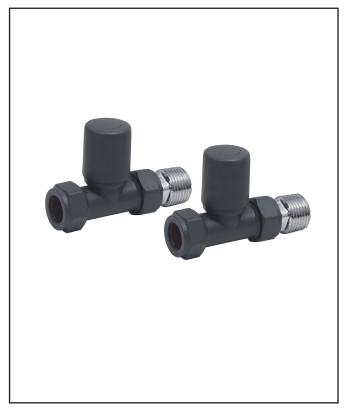

## Towel Rail Valves

Product Code: TRV007

| Product Name                | TRV007                                   |  |
|-----------------------------|------------------------------------------|--|
| Product Decription          | Modern Towel Rail Valves Straight (Pair) |  |
| Product Transportation      |                                          |  |
| Barcode                     | 5060766128474                            |  |
| Contry of origin            | СН                                       |  |
| Comodity code               | 8481804090                               |  |
| Product Mesurements         |                                          |  |
| Product Weight (KG)         | 0.383                                    |  |
| Product Width (mm)          | The same as Length                       |  |
| Product Height (mm)         | 51.5                                     |  |
| Product Depth (mm)          | No                                       |  |
| Product Length (mm)         | 82                                       |  |
| Primary Packed Measurements |                                          |  |
| Packaged Weight             | 0.407                                    |  |
| Packed Length               | 145                                      |  |
| Packed Width                | 90                                       |  |
| Packed Height               | 35                                       |  |
| Packaging Weights           |                                          |  |
| Card (kg)                   | 0.024                                    |  |
| Paper (kg)                  | 0                                        |  |
| Wood (kg)                   | 0                                        |  |
| Plastic (kg)                | 0.5                                      |  |
| Compliance DOP              | HBDOC088 & HBDOC089                      |  |

| General Information             |            |  |
|---------------------------------|------------|--|
| Construction Material           | Brass      |  |
| Installation type               | Valve      |  |
| Colour / Finish                 | Anthracite |  |
| Heating Valve Specification     |            |  |
| Туре                            | Straight   |  |
| Shape                           | Round      |  |
| Thermostatic                    | No         |  |
| Connection Size (Ø)             | 1/2 BSP    |  |
| Element Specification           |            |  |
| Rated Power Supply              | N/a        |  |
| Wattage (W)                     | N/a        |  |
| Supplied with dual fuel T Piece | N/a        |  |
| IP Rating                       | N/a        |  |