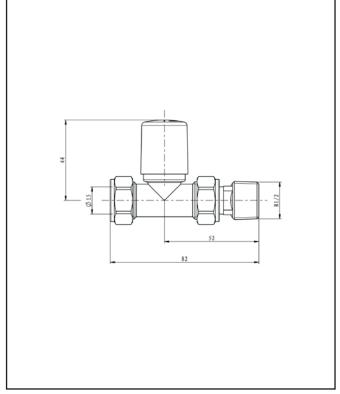

| Product Name                | TRV007                                   |  |
|-----------------------------|------------------------------------------|--|
| Product Decription          | Modern Towel Rail Valves Straight (Pair) |  |
| Product Transportation      |                                          |  |
| Barcode                     | 5060766128474                            |  |
| Contry of origin            | СН                                       |  |
| Comodity code               | 8481804090                               |  |
| Product Mesurements         |                                          |  |
| Product Weight (KG)         | 0.383                                    |  |
| Product Width (mm)          | The same as Length                       |  |
| Product Height (mm)         | 51.5                                     |  |
| Product Depth (mm)          | No                                       |  |
| Product Length (mm)         | 82                                       |  |
| Primary Packed Measurements |                                          |  |
| Packaged Weight             | 0.407                                    |  |
| Packed Length               | 145                                      |  |
| Packed Width                | 90                                       |  |
| Packed Height               | 35                                       |  |
| Packaging Weights           |                                          |  |
| Card (kg)                   | 0.024                                    |  |
| Paper (kg)                  | 0                                        |  |
| Wood (kg)                   | 0                                        |  |
| Plastic (kg)                | 0.5                                      |  |
| Compliance DOP              | HBDOC088 & HBDOC089                      |  |

#### LIFETIME GUARANTEE

We are confident in our products and we want our customer to be, we proudly give a lifetime guarantee on our taps and showers, further details can be found on our website

Dimensions (measurements in mm)