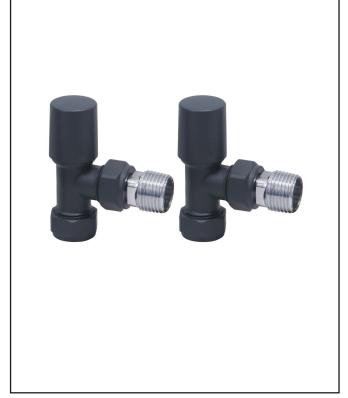

# Modern Towel Rail Valves Angled (Pair)

Product Code: TRV012

| Product Meaurements              |                   |
|----------------------------------|-------------------|
| Product Weight:                  | 0.381kg           |
| Product Width:                   | 59.5mm            |
| Product Height:                  | 74mm              |
| Product Depth:                   | N/A               |
| Product Length:                  | 59.5mm            |
| Product Transportation           |                   |
| Barcode:                         | 5060766128467     |
| Country of Origin:               | China             |
| Comodity Code:                   | 8481804090        |
| Primary Packed Measurements      |                   |
| Packaged Weight:                 | 0.41kg            |
| Packaged Length:                 | 145mm             |
| Packaged Width:                  | 90mm              |
| Packaged Height:                 | 35mm              |
| Packaging Weight                 |                   |
| Card:                            | 0.027kg           |
| Paper:                           | N/A               |
| Wood:                            | N/A               |
| Plastic:                         | 0.001kg           |
| General Information              |                   |
| Construction Material:           | Brass             |
| Installation Type:               | Valve             |
| Colour / Finish:                 | Carbon Anthracite |
| Heating Valve Specification      |                   |
| Type:                            | Straight          |
| Shape:                           | Round             |
| Thermostatic:                    | No                |
| Connection Size:                 | 1/2 BSP Ø         |
| Element Specification            |                   |
| Rated Power Supply:              | N/A               |
| Wattage:                         | N/A               |
| Supplied with Dual Fuel T piece: |                   |
| IP Rating:                       | N/A               |
| Compliance DOP                   |                   |