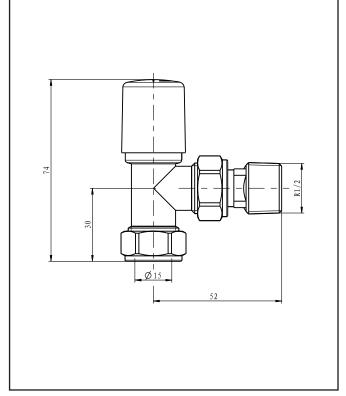

| Product Meaurements              |                   |
|----------------------------------|-------------------|
| Product Weight:                  | 0.381kg           |
| Product Width:                   | 59.5mm            |
| Product Height:                  | 74mm              |
| Product Depth:                   | N/A               |
| Product Length:                  | 59.5mm            |
| Product Transportation           |                   |
| Barcode:                         | 5060766128467     |
| Country of Origin:               | China             |
| Comodity Code:                   | 8481804090        |
| Primary Packed Measurements      |                   |
| Packaged Weight:                 | 0.41kg            |
| Packaged Length:                 | 145mm             |
| Packaged Width:                  | 90mm              |
| Packaged Height:                 | 35mm              |
| Packaging Weight                 |                   |
| Card:                            | 0.027kg           |
| Paper:                           | N/A               |
| Wood:                            | N/A               |
| Plastic:                         | 0.001kg           |
| General Information              |                   |
| Construction Material:           | Brass             |
| Installation Type:               | Valve             |
| Colour / Finish:                 | Carbon Anthracite |
| Heating Valve Specification      |                   |
| Type:                            | Straight          |
| Shape:                           | Round             |
| Thermostatic:                    | No                |
| Connection Size:                 | 1/2 BSP Ø         |
| Element Specification            |                   |
| Rated Power Supply:              | N/A               |
| Wattage:                         | N/A               |
| Supplied with Dual Fuel T piece: |                   |
| IP Rating:                       | N/A               |
| Compliance DOP                   |                   |