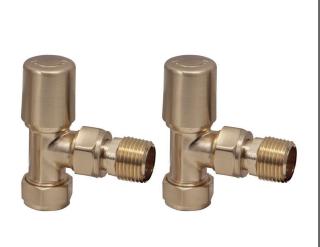

## **PRODUCT DATA SHEET** Modern Towel Rail Valves Angled (Pair)

Product Code: TRV008

| Product Meaurements              |               |
|----------------------------------|---------------|
| Product Weight:                  | 0.381kg       |
| Product Width:                   | 59.5mm        |
| Product Height:                  | 74mm          |
| Product Depth:                   | N/A           |
| Product Length:                  | 59.5mm        |
| Product Transportation           |               |
| Barcode:                         | 5060766128467 |
| Country of Origin:               | China         |
| Comodity Code:                   | 8481804090    |
| Primary Packed Measurements      |               |
| Packaged Weight:                 | 0.41kg        |
| Packaged Length:                 | 145mm         |
| Packaged Width:                  | 90mm          |
| Packaged Height:                 | 35mm          |
| Packaging Weight                 |               |
| Card:                            | 0.027kg       |
| Paper:                           | N/A           |
| Wood:                            | N/A           |
| Plastic:                         | 0.001kg       |
| General Information              |               |
| Construction Material:           | Brass         |
| Installation Type:               | Valve         |
| Colour / Finish:                 | Brushed Brass |
| Heating Valve Specification      |               |
| Туре:                            | Straight      |
| Shape:                           | Round         |
| Thermostatic:                    | No            |
| Connection Size:                 | 1/2 BSP Ø     |
| Element Specification            |               |
| Rated Power Supply:              | N/A           |
| Wattage:                         | N/A           |
| Supplied with Dual Fuel T piece: |               |
| IP Rating:                       | N/A           |
| Compliance DOP                   |               |
| HBDOC088 / HBDOC089              |               |
|                                  |               |