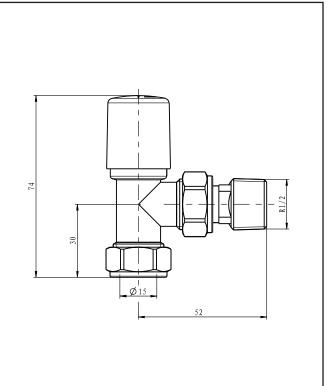

Specification            |               |
| Rated Power Supply:              | N/A           |
| Wattage:                         | N/A           |
| Supplied with Dual Fuel T piece: |               |
| IP Rating:                       | N/A           |
| Compliance DOP                   |               |
| HBDOC088 / HBDOC089              |               |
|                                  |               |



## 0330 124 7290

sales@scudo.co.uk - www.scudo.co.uk

Scudo is the trading name of Harrison Bathrooms Ltd. Whilst we endevour to ensure that the product information is accurate we accept no liability for any information given. All images are for illustration purposes only. Product images and specification are subject to change. Measurement are in millimetres and are nominal.





Dimensions

(measurements in mm)



## LIFETIME GUARANTEE

We are confident in our products and we want our customer to be, we proudly give a lifetime guarantee on our taps and showers, further details can be found on our website