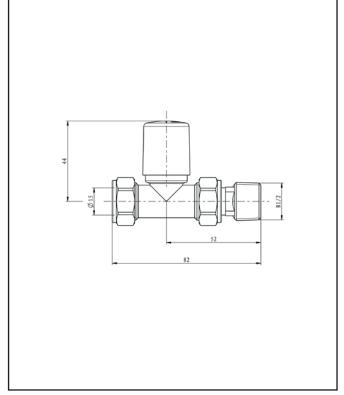

| Product Name                | TRV009                                   |
|-----------------------------|------------------------------------------|
| Product Decription          | Modern Towel Rail Valves Straight (Pair) |
| Product Transportation      |                                          |
| Barcode                     | 5060766128498                            |
| Contry of origin            | CH                                       |
| Comodity code               | 8481804090                               |
| Product Mesurements         |                                          |
| Product Weight (KG)         | 0.383                                    |
| Product Width (mm)          | The same as Length                       |
| Product Height (mm)         | 51.5                                     |
| Product Depth (mm)          | No                                       |
| Product Length (mm)         | 82                                       |
| Primary Packed Measurements |                                          |
| Packaged Weight             | 0.407                                    |
| Packed Length               | 145                                      |
| Packed Width                | 90                                       |
| Packed Height               | 35                                       |
| Packaging Weights           |                                          |
| Card (kg)                   | 0.024                                    |
| Paper (kg)                  | 0                                        |
| Wood (kg)                   | 0                                        |
| Plastic (kg)                | 0.5                                      |
| Compliance DOP              | HBDOC088 & HBDOC089                      |

| General Information             |               |
|---------------------------------|---------------|
| Construction Material           | Brass         |
| Installation type               | Valve         |
| Colour / Finish                 | Brushed Brass |
| Heating Valve Specification     |               |
| Туре                            | Straight      |
| Shape                           | Round         |
| Thermostatic                    | No            |
| Connection Size (Ø)             | 1/2 BSP       |
| Element Specification           |               |
| Rated Power Supply              | N/a           |
| Wattage (W)                     | N/a           |
| Supplied with dual fuel T Piece | N/a           |
| IP Rating                       | N/a           |

#### LIFETIME GUARANTEE

We are confident in our products and we want our customer to be, we proudly give a lifetime guarantee on our taps and showers, further details can be found on our website

Dimensions (measurements in mm)