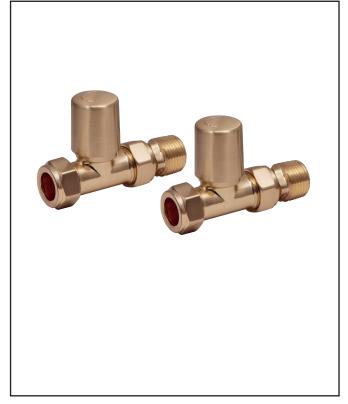

## Towel Rail Valves

Product Code: TRV009

| Product Name                | TRV009                                   |
|-----------------------------|------------------------------------------|
| Product Decription          | Modern Towel Rail Valves Straight (Pair) |
| Product Transportation      |                                          |
| Barcode                     | 5060766128498                            |
| Contry of origin            | CH                                       |
| Comodity code               | 8481804090                               |
| Product Mesurements         |                                          |
| Product Weight (KG)         | 0.383                                    |
| Product Width (mm)          | The same as Length                       |
| Product Height (mm)         | 51.5                                     |
| Product Depth (mm)          | No                                       |
| Product Length (mm)         | 82                                       |
| Primary Packed Measurements |                                          |
| Packaged Weight             | 0.407                                    |
| Packed Length               | 145                                      |
| Packed Width                | 90                                       |
| Packed Height               | 35                                       |
| Packaging Weights           |                                          |
| Card (kg)                   | 0.024                                    |
| Paper (kg)                  | 0                                        |
| Wood (kg)                   | 0                                        |
| Plastic (kg)                | 0.5                                      |
| Compliance DOP              | HBDOC088 & HBDOC089                      |

| General Information             |               |
|---------------------------------|---------------|
| Construction Material           | Brass         |
| Installation type               | Valve         |
| Colour / Finish                 | Brushed Brass |
| Heating Valve Specification     |               |
| Туре                            | Straight      |
| Shape                           | Round         |
| Thermostatic                    | No            |
| Connection Size (Ø)             | 1/2 BSP       |
| Element Specification           |               |
| Rated Power Supply              | N/a           |
| Wattage (W)                     | N/a           |
| Supplied with dual fuel T Piece | N/a           |
| IP Rating                       | N/a           |