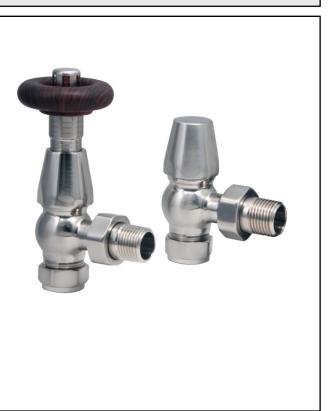

## PRODUCT DATA SHEET Satin Nickel Radiator TRV Angled Valve (Pair)

Product Code: TRV010

| Product Name                | TRV010                                           |
|-----------------------------|--------------------------------------------------|
| Product Description         | Satin Nickel Radiator TRV Angled Valve<br>(Pair) |
| Product Transportation      |                                                  |
| Barcode                     | 5060964931531                                    |
| Country of origin           | CN                                               |
| Commodity code              | 8481804090                                       |
| Product Measurements        |                                                  |
| Product Weight (KG)         | 0.4                                              |
| Product Width (mm)          | -                                                |
| Product Height (mm)         | -                                                |
| Product Depth (mm)          | -                                                |
| Primary Packed Measurements |                                                  |
| Packaged Weight             | 0.41                                             |
| Packed Length               | -                                                |
| Packed Width                | -                                                |
| Packed Height               | -                                                |

| General Information             |             |
|---------------------------------|-------------|
| Construction Material           | Brass       |
| Installation type               | Valve       |
| Colour / Finish                 | Chrome      |
| Heating Valve Specification     |             |
| Туре                            | Angled      |
| Shape                           | Traditional |
| Thermostatic                    | Yes         |
| Connection Size (Ø)             | 1/2 BSP     |
| Element Specification           |             |
| Rated Power Supply              | N/a         |
| Wattage (W)                     | N/a         |
| Supplied with dual fuel T Piece | No          |
| IP Rating                       | N/a         |