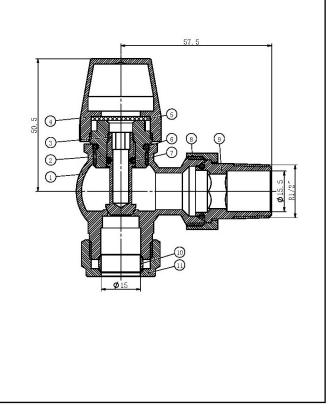

## PRODUCT DATA SHEET Satin Nickel Radiator TRV Angled Valve (Pair)

Product Code: TRV010

| Product Name                | TRV010                                           |
|-----------------------------|--------------------------------------------------|
| Product Description         | Satin Nickel Radiator TRV Angled Valve<br>(Pair) |
| Product Transportation      |                                                  |
| Barcode                     | 5060964931531                                    |
| Country of origin           | CN                                               |
| Commodity code              | 8481804090                                       |
| Product Measurements        |                                                  |
| Product Weight (KG)         | 0.4                                              |
| Product Width (mm)          | -                                                |
| Product Height (mm)         | -                                                |
| Product Depth (mm)          | -                                                |
| Primary Packed Measurements |                                                  |
| Packaged Weight             | 0.41                                             |
| Packed Length               | -                                                |
| Packed Width                | -                                                |
| Packed Height               | -                                                |

| General Information             |             |
|---------------------------------|-------------|
| Construction Material           | Brass       |
| Installation type               | Valve       |
| Colour / Finish                 | Chrome      |
| Heating Valve Specification     |             |
| Туре                            | Angled      |
| Shape                           | Traditional |
| Thermostatic                    | Yes         |
| Connection Size (Ø)             | 1/2 BSP     |
| Element Specification           |             |
| Rated Power Supply              | N/a         |
| Wattage (W)                     | N/a         |
| Supplied with dual fuel T Piece | No          |
| IP Rating                       | N/a         |