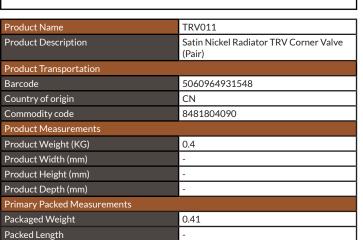

# Satin Nickel Radiator TRV Corner Valve (Pair)

Product Code: TRV011

Packed Width Packed Height

| General Information             |             |
|---------------------------------|-------------|
| Construction Material           | Brass       |
| Installation type               | Valve       |
| Colour / Finish                 | Chrome      |
| Heating Valve Specification     |             |
| Туре                            | Corner      |
| Shape                           | Traditional |
| Thermostatic                    | Yes         |
| Connection Size (Ø)             | 1/2 BSP     |
| Element Specification           |             |
| Rated Power Supply              | N/a         |
| Wattage (W)                     | N/a         |
| Supplied with dual fuel T Piece | No          |
| IP Rating                       | N/a         |