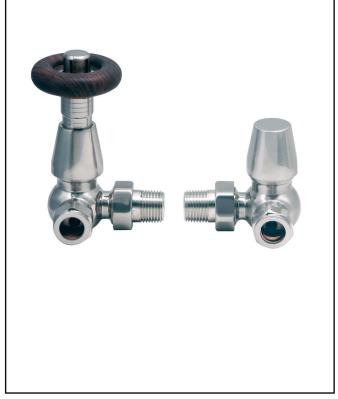

# Satin Nickel Radiator TRV Corner Valve (Pair)

Product Code: TRV011

Packed Width Packed Height

| General Information             |             |
|---------------------------------|-------------|
| Construction Material           | Brass       |
| Installation type               | Valve       |
| Colour / Finish                 | Chrome      |
| Heating Valve Specification     |             |
| Туре                            | Corner      |
| Shape                           | Traditional |
| Thermostatic                    | Yes         |
| Connection Size (Ø)             | 1/2 BSP     |
| Element Specification           |             |
| Rated Power Supply              | N/a         |
| Wattage (W)                     | N/a         |
| Supplied with dual fuel T Piece | No          |
| IP Rating                       | N/a         |